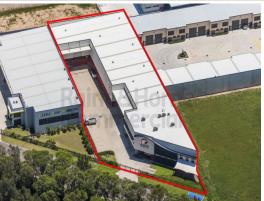

## **LEASED - Freestander - High Clearance - Minutes to M4 Motorway**

- \* Warehouse area 1,500 square metres with A-Grade air conditioned ground and first floor office space totalling 593.05 square metres
- \* Excellent street appeal with good access and exposure
- \* Features a large frontage of 45.88 metres to David Road
- \* Improvements comprise a modern concrete panel warehouse with concrete flooring with all racking included
- \* The warehouse is clearspan and benefits from an internal height clearance of 9 metres
- \* The warehouse comprises two components in a L shape with excellent vehicle loading via raised hydraulic dock leveller
- \* Equipped with three motorised roller shutter doors
- \* Truck manoeuvrability and turning circles are provided