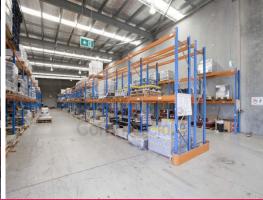

## **LEASED - Freestander - High Clearance - Minutes to M4 Motorway**

- \* Warehouse area 1,500 square metres with A-Grade air conditioned ground and first floor office space totalling 593.05 square metres
- \* Excellent street appeal with good access and exposure
- \* Features a large frontage of 45.88 metres to David Road
- \* Improvements comprise a modern concrete panel warehouse with concrete flooring with all racking included
- \* The warehouse is clearspan and benefits from an internal height clearance of 9 metres
- \* The warehouse comprises two components in a L shape with excellent vehicle loading via raised hydraulic dock leveller
- \* Equipped with three motorised roller shutter doors
- \* Truck manoeuvrability and turning circles are provided