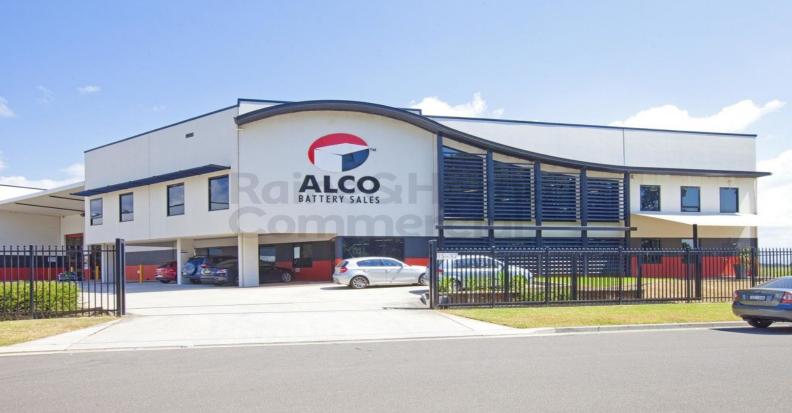

## Raine&Horne, Commercial

15-17 David Road, Emu Plains NSW 2750

## **LEASED - Freestander - High Clearance - Minutes to M4 Motorway**

- \* Warehouse area 1,500 square metres with A-Grade air conditioned ground and first floor office space totalling 593.05 square metres
- \* Excellent street appeal with good access and exposure
- \* Features a large frontage of 45.88 metres to David Road
- \* Improvements comprise a modern concrete panel warehouse with concrete flooring with all racking included
- \* The warehouse is clearspan and benefits from an internal height clearance of 9 metres
- \* The warehouse comprises two components in a L shape with excellent vehicle loading via raised hydraulic dock leveller
- \* Equipped with three motorised roller shutter doors
- \* Truck manoeuvrability and turning circles are provided