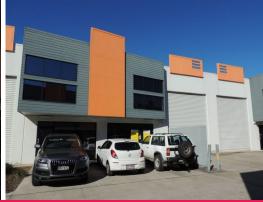

## **Don't Go Past This Opportunity**

- \* 182m2\* concrete tilt panel warehouse unit
- \* Includes 137m2\* of high bay warehouse area (up to 6.5m\* high)
- \* Includes 45m2\* of mezzanine air-conditioned and carpeted office area
- \* Own toilet amenities and kitchenette inside the unit
- \* Motorised roller door, high bay lighting, insulated roof and sky light panels
- \* 3 phase power to sub board and single phase power points in warehouse area
- \* Zoned for General Industry use or Warehouse use
- \* Car parking at your front door
- \* The unit is located close to the Logan Motorway and Loganlea Road
- \* Current internal fit-out in warehouse area not shown. Can easily be removed
- \* Available now so that

Industrial

FOR SALE

182sqm