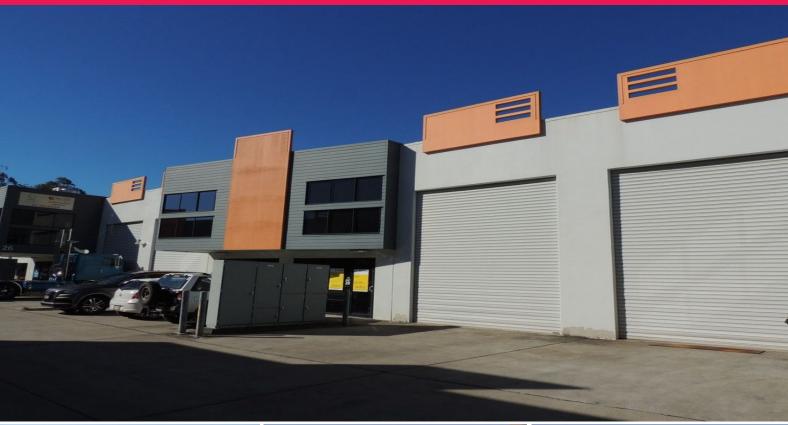

## **Don't Go Past This Opportunity**

- \* 182m2\* concrete tilt panel warehouse unit
- \* Includes 137m2\* of high bay warehouse area (up to 6.5m\* high)
- \* Includes 45m2\* of mezzanine air-conditioned and carpeted office area
- \* Own toilet amenities and kitchenette inside the unit
- \* Motorised roller door, high bay lighting, insulated roof and sky light panels
- \* 3 phase power to sub board and single phase power points in warehouse area
- \* Zoned for General Industry use or Warehouse use
- \* Car parking at your front door
- \* The unit is located close to the Logan Motorway and Loganlea Road
- \* Current internal fit-out in warehouse area not shown. Can easily be removed
- \* Available now so that

Industrial

FOR SALE

182sqm