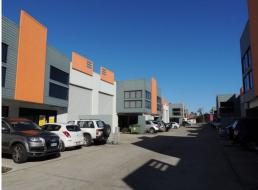

## **Don't Go Past This Opportunity**

- \* 182m2\* concrete tilt panel warehouse unit
- \* Includes 137m2\* of high bay warehouse area (up to 6.5m\* high)
- \* Includes 45m2\* of mezzanine air-conditioned and carpeted office area
- \* Own toilet amenities and kitchenette inside the unit
- \* Motorised roller door, high bay lighting, insulated roof and sky light panels
- \* 3 phase power to sub board and single phase power points in warehouse area
- \* Zoned for General Industry use or Warehouse use
- \* Car parking at your front door
- \* The unit is located close to the Logan Motorway and Loganlea Road
- \* Current internal fit-out in warehouse area not shown. Can easily be removed
- \* Available now so that

Industrial

FOR SALE

182sqm