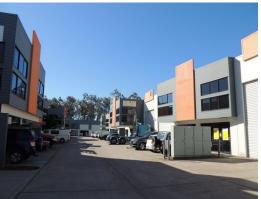

## **Don't Go Past This Opportunity**

- \* 182m2\* concrete tilt panel warehouse unit
- \* Includes 137m2\* of high bay warehouse area (up to 6.5m\* high)
- \* Includes 45m2\* of mezzanine air-conditioned and carpeted office area
- \* Own toilet amenities and kitchenette inside the unit
- \* Motorised roller door, high bay lighting, insulated roof and sky light panels
- \* 3 phase power to sub board and single phase power points in warehouse area
- \* Zoned for General Industry use or Warehouse use
- \* Car parking at your front door
- \* The unit is located close to the Logan Motorway and Loganlea Road
- \* Current internal fit-out in warehouse area not shown. Can easily be removed
- \* Available now so that

Industrial

FOR SALE

182sqm