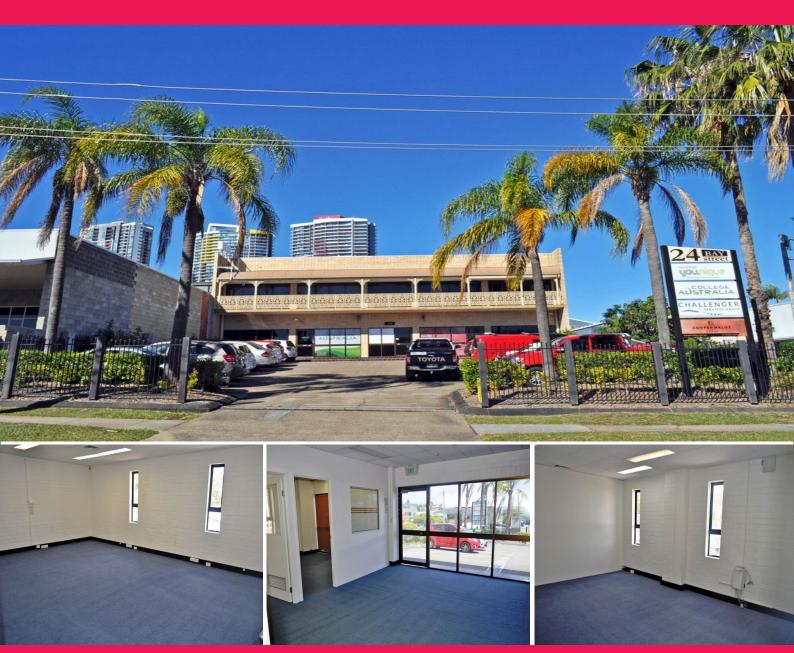

### **Fitted Ground Floor CBD Office**

- 150m2\* of fitted office space within Bay Street freehold
- Centrally located and only moments from both Southport Courthouse and Medical precinct
- Comprises large welcoming reception, three private offices and a separated open plan area
- 4\* allocated car spaces are included in rental
- Pre-approved for medical/education ideal for training, rehabilitation/medical, lawyers or any ground floor office
- This is priced to lease and won't last!

\*approx.

(CLS22532)

This property is being leased without a price and therefore a price guide cannot be provided. The website may have filtered the property into a price bracket for website functionality purposes. Any estimates on

Offices

FOR LEASE

150sqm