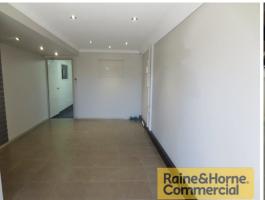

## 423sqm Well Presented Unit with Excellent Exposure

This modern tilt panel unit is in a small complex of four units with excellent main road exposure.

Features include:

- \* 72sqm air conditioned reception, office and open plan area on ground floor
- $^{\star}$  155sqm warehouse with electric roller door, insulated roof and three phase power
- \* 196sqm approved mezzanine floor including 33sqm of air conditioned office
- \* Own amenities kitchenette and toilet
- \* Easy access from both Neumann Road and Tombo Street
- \* Excellent signage and exposure
- \* For Sale @ \$575,000 + GST
- \* For Lease @ \$2,950 pe