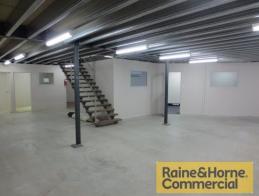

## 423sqm Well Presented Unit with Excellent Exposure

This modern tilt panel unit is in a small complex of four units with excellent main road exposure.

Features include:

- \* 72sqm air conditioned reception, office and open plan area on ground floor
- $^{\star}$  155sqm warehouse with electric roller door, insulated roof and three phase power
- \* 196sqm approved mezzanine floor including 33sqm of air conditioned office
- \* Own amenities kitchenette and toilet
- \* Easy access from both Neumann Road and Tombo Street
- \* Excellent signage and exposure
- \* For Sale @ \$575,000 + GST
- \* For Lease @ \$2,950 pe