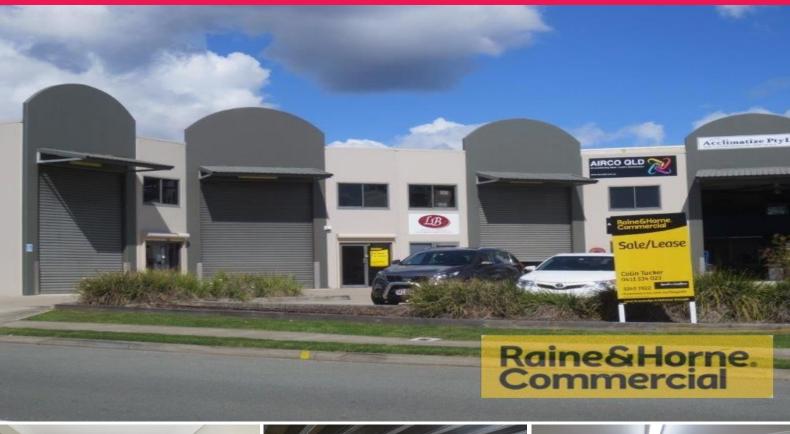

## 423sqm Well Presented Unit with Excellent Exposure

This modern tilt panel unit is in a small complex of four units with excellent main road exposure.

Features include:

- \* 72sqm air conditioned reception, office and open plan area on ground floor
- $^{\star}$  155sqm warehouse with electric roller door, insulated roof and three phase power
- \* 196sqm approved mezzanine floor including 33sqm of air conditioned office
- \* Own amenities kitchenette and toilet
- \* Easy access from both Neumann Road and Tombo Street
- \* Excellent signage and exposure
- \* For Sale @ \$575,000 + GST
- \* For Lease @ \$2,950 pe

Industrial

FOR SALE

423sqm

Raine&Horne. Commercial