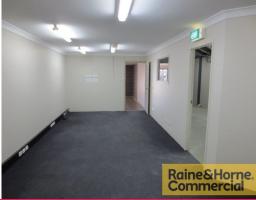

## 423sqm Well Presented Unit with Excellent Exposure

This modern tilt panel unit is in a small complex of four units with excellent main road exposure.

Features include:

- \* 72sqm air conditioned reception, office and open plan area on ground floor
- $^{\star}$  155sqm warehouse with electric roller door, insulated roof and three phase power
- \* 196sqm approved mezzanine floor including 33sqm of air conditioned office
- \* Own amenities kitchenette and toilet
- \* Easy access from both Neumann Road and Tombo Street
- \* Excellent signage and exposure
- \* For Sale @ \$575,000 + GST
- \* For Lease @ \$2,950 pe