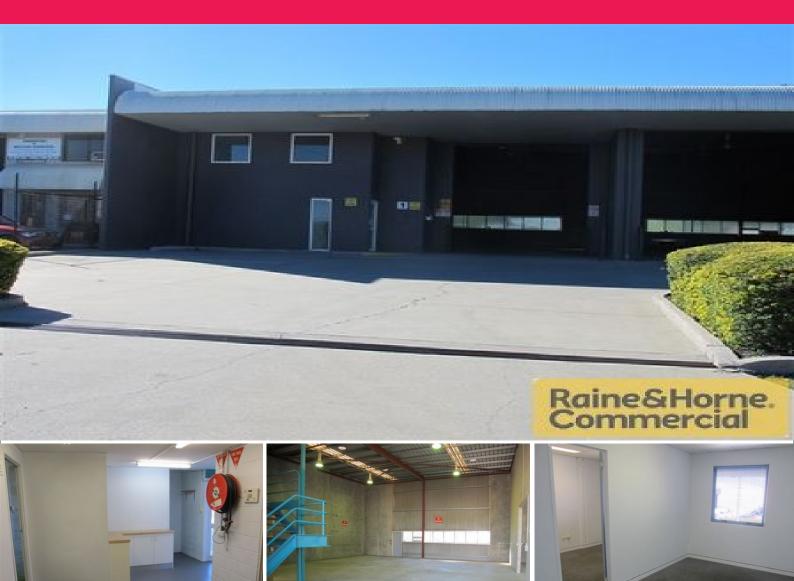

## **Good Unit in Central Location**

- \* Tilt panel unit in a good complex of 4
- \* 2 driveway's gives easy access
- \* 1st floor 30sqm air conditioned office area
- \* 211sqm clearspan warehouse with electric roller door
- \* Warehouse area includes 2 toilets and kitchen area
- \* Ability to drop 20ft container
- \* Good undercover awning area
- \* Available now Make your enquiry now!!!
- \* Please phone exclusive agents Raine & Horne to inspect