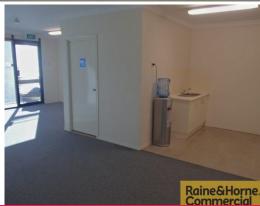

## Modern Opportunity in the Area?s Best Unit Complex

- \* 295sqm concrete tilt panel unit offering excellent presentation & corporate look
- \* 195sqm of clearspan warehouse with up to 7 metre internal height
- \* Access by a 5m wide electric container height roller door
- \* 50sqm of air-conditioned ground floor office/showroom
- \* Includes amenities with shower & Kitchenette
- \* 50sqm of heavy duty storage mezzanine above
- \* 4 exclusive use car spaces allows the ability to drop a 20ft or 40ft container
- \* Ample 3 phase power with multiple points throughout & Security system in place
- \* Available Now ? Get in quick because these units don?t last long!