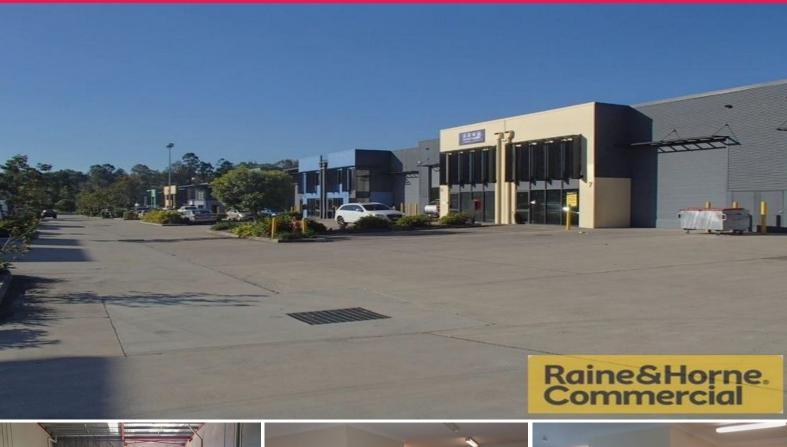

## Raine&Horne. Commercial

7/256 Musgrave Road, Coopers Plains QLD 4108

## Modern Opportunity in the Area?s Best Unit Complex

- \* 295sqm concrete tilt panel unit offering excellent presentation & corporate look
- \* 195sqm of clearspan warehouse with up to 7 metre internal height
- \* Access by a 5m wide electric container height roller door
- \* 50sqm of air-conditioned ground floor office/showroom
- \* Includes amenities with shower & Kitchenette
- \* 50sqm of heavy duty storage mezzanine above
- \* 4 exclusive use car spaces allows the ability to drop a 20ft or 40ft container
- \* Ample 3 phase power with multiple points throughout & Security system in place
- \* Available Now ? Get in quick because these units don?t last long!

Outgoings - Paid by Ten

Industrial FOR LEASE

295sqm

Raine&Horne. Commercial