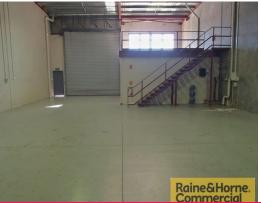

## Modern Opportunity in the Area?s Best Unit Complex

- \* 295sqm concrete tilt panel unit offering excellent presentation & corporate look
- \* 195sqm of clearspan warehouse with up to 7 metre internal height
- \* Access by a 5m wide electric container height roller door
- \* 50sqm of air-conditioned ground floor office/showroom
- \* Includes amenities with shower & Kitchenette
- \* 50sqm of heavy duty storage mezzanine above
- \* 4 exclusive use car spaces allows the ability to drop a 20ft or 40ft container
- \* Ample 3 phase power with multiple points throughout & Security system in place
- \* Available Now ? Get in quick because these units don?t last long!