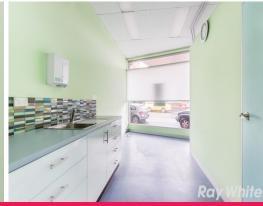

## **CLEAN RETAIL / OFFICE / MEDICAL**

Perfectly located directly opposite Murrumbeena train station in the heart of Murrumbeena's vibrant shopping village. Currently featuring entrance foyer with reception, one surgery/consulting room, office, laboratory/work shop, powder room & utility courtyard previously operating as denture clinic, will suit a variety of uses (STCA).

- Total area 70m2 approx
- Large shop front
- 2 x Split system Heating/Cooling
- Gas available
- Amenities including kitchen area with stove
- Suit a variety of uses (STCA)

\$20,900 p/a plus outgoi

Retail