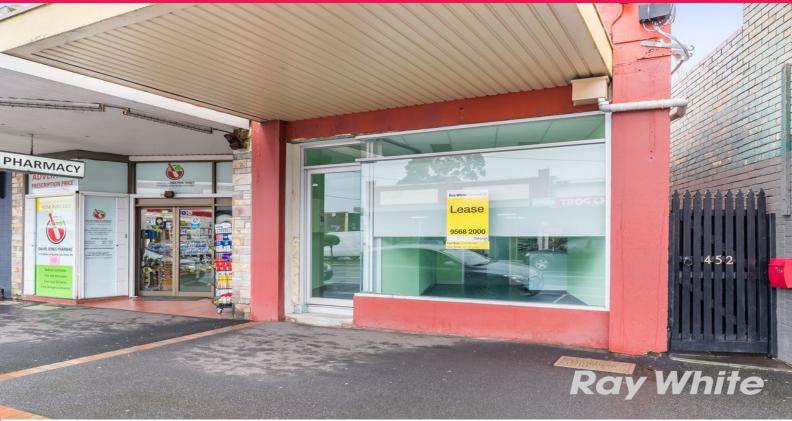

## Ray White.

450 Neerim Road, Murrumbeena VIC 3163

## **CLEAN RETAIL / OFFICE / MEDICAL**

Perfectly located directly opposite Murrumbeena train station in the heart of Murrumbeena's vibrant shopping village. Currently featuring entrance foyer with reception, one surgery/consulting room, office, laboratory/work shop, powder room & utility courtyard previously operating as denture clinic, will suit a variety of uses (STCA).

- Total area 70m2 approx
- Large shop front
- 2 x Split system Heating/Cooling
- Gas available
- Amenities including kitchen area with stove
- Suit a variety of uses (STCA)

\$20,900 p/a plus outgoi

Retail

FOR LEASE

70sqm

Ray White.