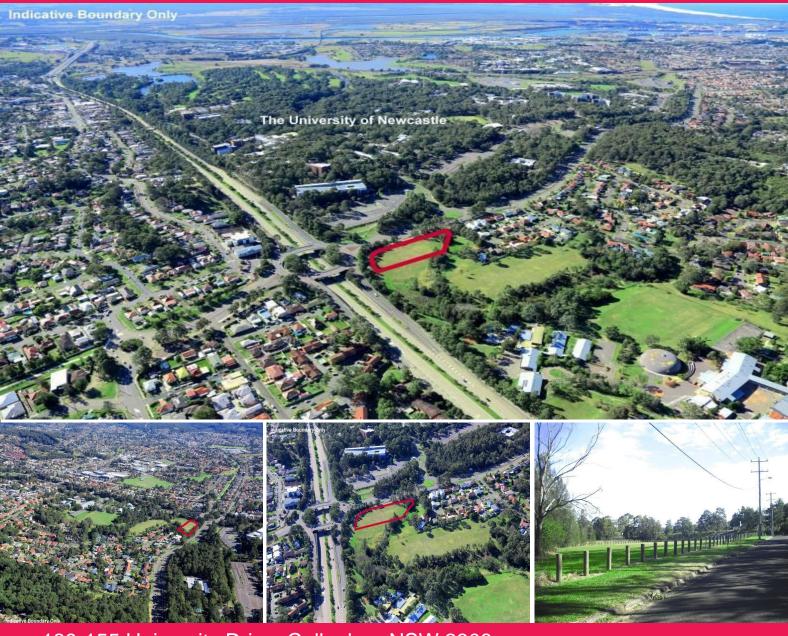

## **Outstanding Development Site**

Knight Frank is pleased to offer for sale by Expressions of Interest this exceptional residential development opportunity. The land is to be sold in-one-line, being 5,421.5 sqm

The site is located opposite the entrance to University of Newcastle and within close proximity to Stockland shopping centre at Jesmond and public transport. This site represents a fantastic development opportunity for a range of potential uses (STCA) such as medium density development, semi detached dwellings, child care centres or seniors accommodation.