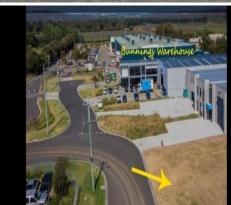

## ROSEBUDS NEWEST FACTORIES - BE QUICK 1 REMAINING!! - 300-320 SQM

Phone enquiries - please quote property ID 16992

Rosebud newest factories. Located adjacent to Bunnings in the growing industrial estate next to Boneo Rd and five minutes from the beach and shopping area. You couldn't find a better spot to launch your ambitions.