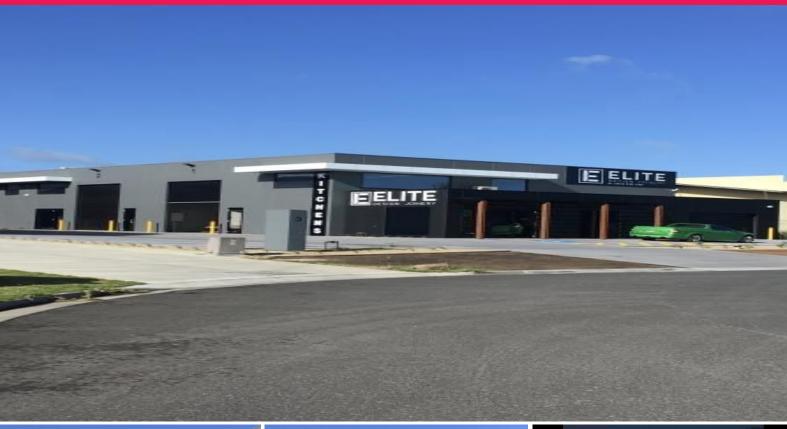

## ROSEBUDS NEWEST FACTORIES - BE QUICK 1 REMAINING!! - 300-320 SQM

Phone enquiries - please quote property ID 16992

Rosebud newest factories. Located adjacent to Bunnings in the growing industrial estate next to Boneo Rd and five minutes from the beach and shopping area. You couldn't find a better spot to launch your ambitions.

Modern, stylish and sleek: These nearly completed 300-320 sqm factory/warehouse are large enough to cater for multiple uses warehouse, light industrial, recreation you decide!

With full Rolla door ac

Industrial FOR SALE