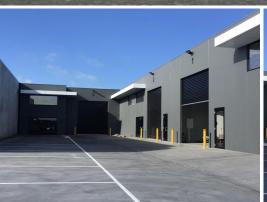

Modern, stylish and sleek: These nearly completed 300-320 sqm factory/warehouse are large enough to cater for multiple uses warehouse, light industrial, recreation you decide!

With full Rolla door ac

Industrial FOR SALE