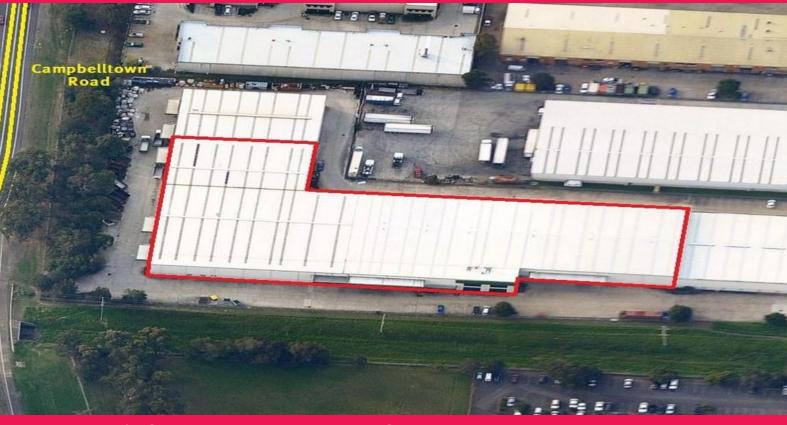

## High Clearance 7,427m<sup>2</sup> Warehouse With Racking

High clearance concrete panel warehouse located in the heart of the Minto industrial precinct only minutes drive to the M5 Motorway on and off ramps.

Offices are over two (2) levels and are air conditioned, carpeted and partitioned. Access to warehouse with 9m minimum internal clearance is via seven (7) container height roller doors all with awnings. One half of the warehouse includes racking for 2,500 pallets (approx).