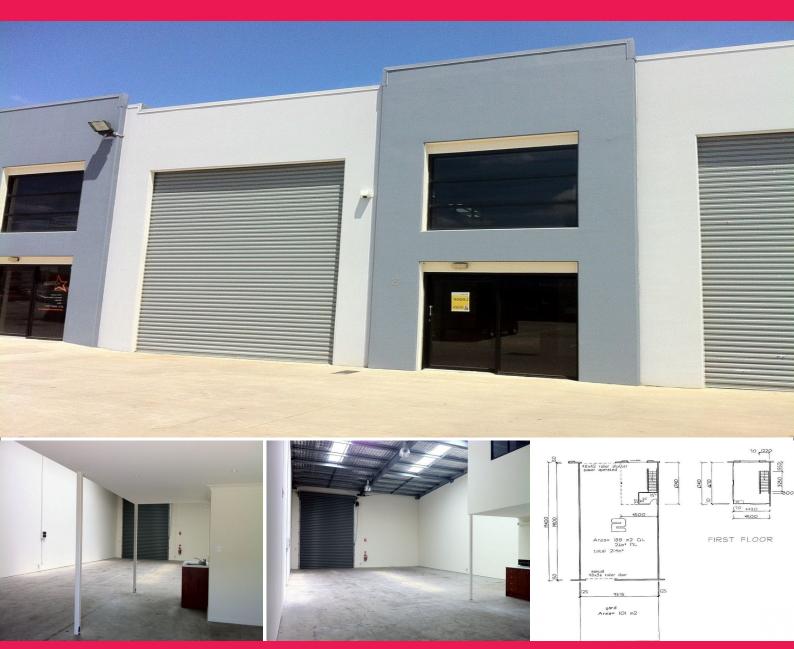

### Factory + Yard - Must Act Quiclkly

- \* 188m2\* floor area
- \* 26m2\* mezzanine office with carpet and ducted air conditioning
- \* 101m2\* rear yard fully concreted
- \* 5 allocated car parks
- \* Gated secure estate, 3 phase power & electric roller door
- \* Call for an inspection today!
- \*approx