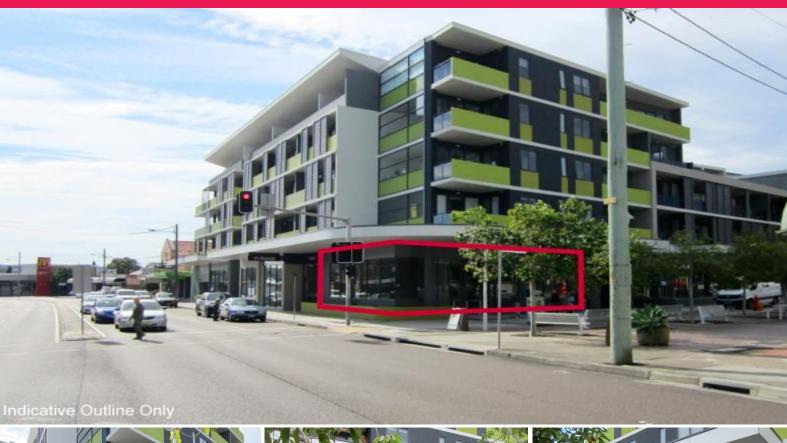

## Modern with High Retail Exposure

Positioned at the intersection of the Pacific Highway and Macquarie Street, Belmont. Within walking distance to Belmont Citi and Belmont Central Shopping Centre. &#xD&#xD - Strategic corner site with fantastic exposure to the Pacific Highway

- Positioned at the traffic light intersection with Macquarie Street  $\,$
- Secure undercover car parking for 7 vehicles
- 153sqm approx. retail or commercial suite ready for immediate occupation
- High ceilings with substantial glazed shop frontage
- Suitable for retail banking, food retail, financial services and commercial office users