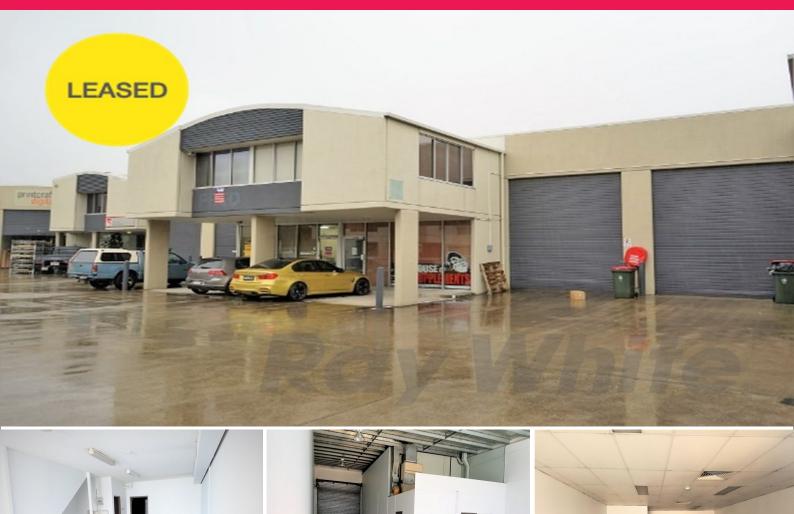

3/29 Links Avenue, Eagle Farm QLD 4009

## **GREAT VALUE! 272sqm\* OFFICE/WAREHOUSE**

- 272sqm\* office/warehouse facility in highly sought after Eagle Farm
- 142sqm\* office space over two levels
- 130sqm\* warehouse accessed via a container height roller door
- Four (4) exclusive use car spaces including two (2) under cover
- Cafe onsite
- Well priced and ready to lease
- Ideally located with direct access to Southern Cross Way, The Gateway Motorway and Kingsford Smith Drive!

UNDER OFFER

(\*approx.)

For further information

Offices

FOR LEASE

272sqm

Ray White.

Jack Gwyn