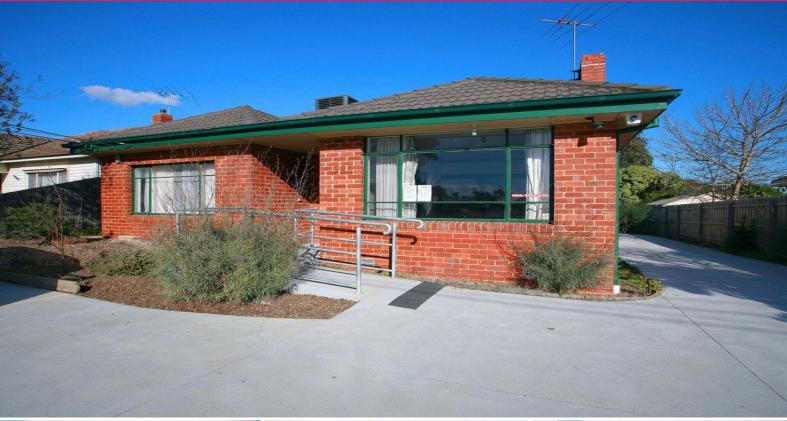

## **ESTABLISHED MEDICAL CLINIC WITH DOCTORS PERMITS**

- Land area 586m2 approx
- Building area 100m2 approx
- Licenced for 2 doctors & currently operating as a Psychologist clinic
- Modern fit out with timber flooring
- 3 consulting rooms plus 1 treatment room
- Heating / cooling throughout
- On-Site parking for 6 vehicles
- Main road exposure
- Available September 2016

This facility situated on busy Centre Road & minutes away from Monash & Moorabbin hospitals.

This purpose built facility has been operating as a general Psychologist clinic for over 8 years, schools and mul