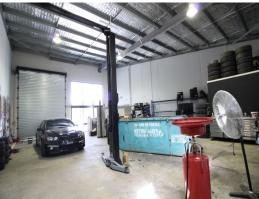

## **Varsity Lakes Cracker**

- \* 193m2\* warehouse
- \* 3 exclusive use on site parking + visitor parking bays
- \* High ceiling which allows for high pallet racking
- \* Easy access to M1 Motorway, Scottsdale Drive & Reedy Creek Road
- \* Close proximity to the Varsity Lakes train station site
- \* Minutes to Bunnings, Robina Shopping Centre, Tree Tops Shopping Centre and a range of restaurants and cafes

Industrial

FOR LEASE

193sqm

Please contact the listing agent for more details by clicking on the link above.