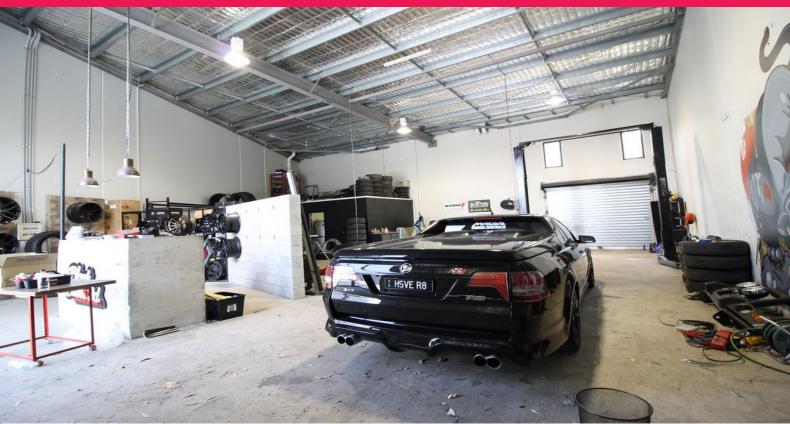

## **Varsity Lakes Cracker**

- \* 193m2\* warehouse
- \* 3 exclusive use on site parking + visitor parking bays
- \* High ceiling which allows for high pallet racking
- \* Easy access to M1 Motorway, Scottsdale Drive & Reedy Creek Road
- \* Close proximity to the Varsity Lakes train station site
- \* Minutes to Bunnings, Robina Shopping Centre, Tree Tops Shopping Centre and a range of restaurants and cafes

Industrial

FOR LEASE

193sqm

Please contact the listing agent for more details by clicking on the link above.