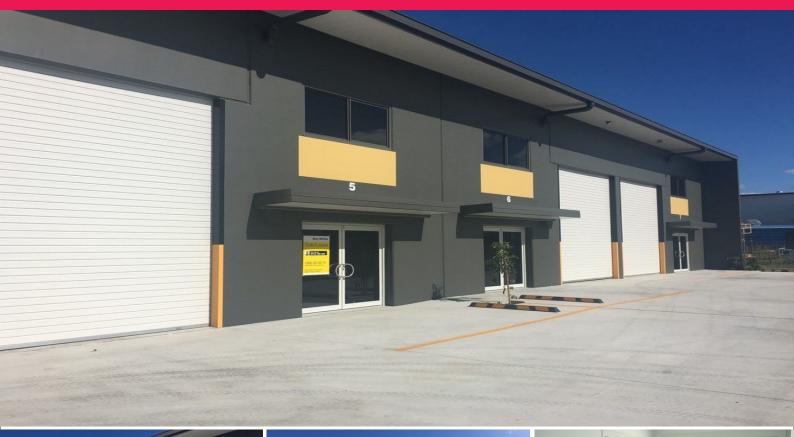

## **High Exposure Complex - Lease or Purchase Options**

Secure a unit within this outstanding Northside property located on Leitchs Road, Brendale. The high profile site is located in the highly sought after industrial and commercial precinct of Brendale.

102m2 brand new tilt panel with options for storage, mezzanine storage or full office mezzanine areas. This quality unit is ideal for local businesses and are designed with functionality in mind.

Brendale is located 30 minutes north of the Brisbane Airport and CBD with ease of access to both the Gateway Motorway and Bruce Highway.

Too many features to list - act now as this opportunity will not last!

Industrial FOR SALE

102sqm

Chris Massie 0412490840 chris.massie@raywhite.com