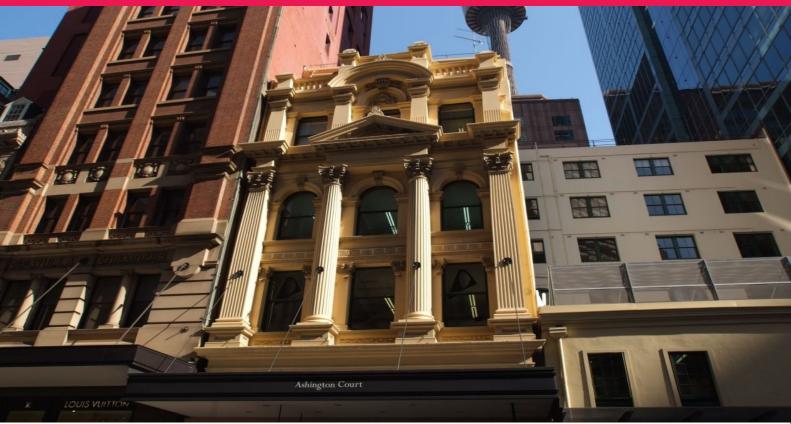

## 210/147 King Street, Sydney NSW 2000

## 2/147 King Street

147 King Street is situated in Sydney's high end fashion precinct close to Pitt Street Mall, MLC Centre, Sydney Law Courts, Hyde Park and Domain.

- Open plan office suite with opening windows
- Individually controlled air-conditioning
- Excellent ceiling heights & alcove for storage/comms
- Ideal 1-2 person consulting office, available with vacant possession
- Indicative gross rental income of \$12,000pa
- Council \$172,80pq, Water \$28.07pq, Strata \$396.23pq incl. (approx.)