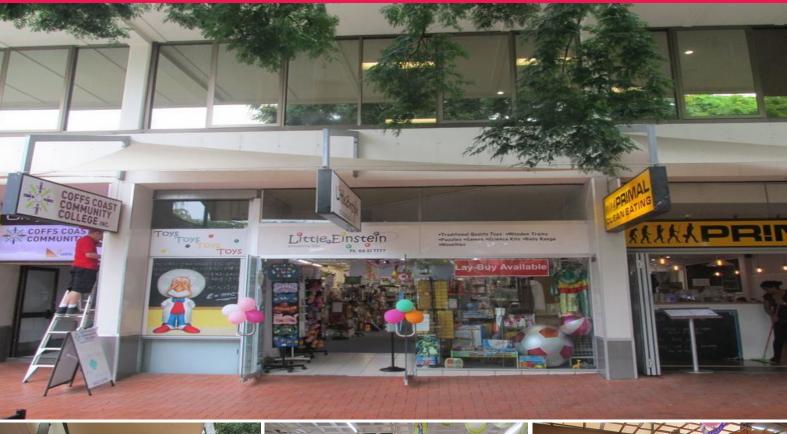

## PRIME CBD RETAIL PREMISES - 184m2

Shop 74 is a prime retail premises situated in City Square.

This centrally located prime Coffs Harbour CBD retail premises is sure to please.

Smack bang in the middle of the city centre, generally opposite St George and 'Coffs Central' Retail Complex, and within the hub of alfresco cafes and prime shopping facilities.

It occupies an approximate leasable area of 184m2.

The premises is carpeted, air conditioned and includes internal kitchen facilities, your own toilet and shower is a bonus.

Plenty of storage area at the rear and roller door rear access for ease of stock delivery.

Harbour Drive is Coffs Harbour's prime retail trading strip.

Kerbside car parking is supplemented by undercover parking at the nearby Woolworths and Coffs Central's multi-lev

Retail FOR LEASE \$62,000 pa + GST 184sgm