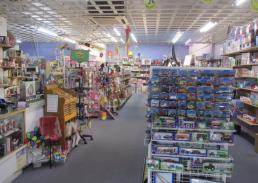

It occupies an approximate leasable area of 184m2.

The premises is carpeted, air conditioned and includes internal kitchen facilities, your own toilet and shower is a bonus.

Plenty of storage area at the rear and roller door rear access for ease of stock delivery.