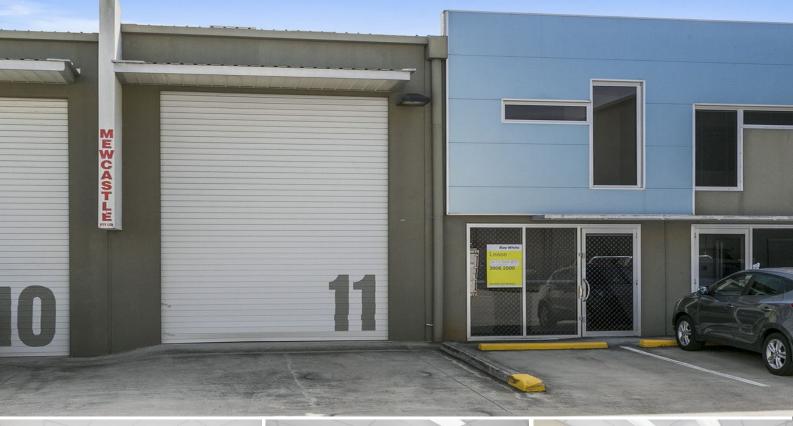

## Unit 11, 160 Lytton Road, Morningside QLD 4170

## Auction - 198m2\* Office / Warehouse - Forced Sale

- Calling all Bargain Hunters / Owner Occupiers and Investors - Must be sold!

- Located in the Colmslie Corporate Park this Unit offers a mix of office and warehouse space

- First floor a/c office featuring an open plan area and two partitioned offices

- Half height warehouse / workshop / storage area accessed via an electric container height roller door

- Self contained amenities include a toilet and kitchenette

- Exclusive use parking plus visitor bays available on site

- Very short distance to Bulimba?s thriving Oxford Street cafe and dining precinct

(\*Approx)

Industrial FOR SALE

198sqm