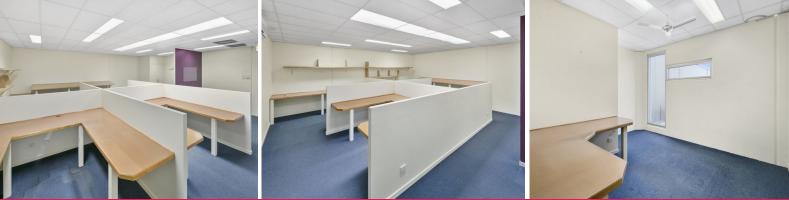

- First floor a/c office featuring an open plan area and two partitioned offices

- Half height warehouse / workshop / storage area accessed via an electric container height roller door

- Self contained amenities include a toilet and kitchenette