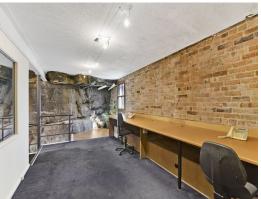

## Make the Move! Amazing Creative Office in Glebe

This property offers two levels of commercial space with a floor area of approximately 200sqm.

Originally fitted out for a Sound Studio, the owner has now made the Ground Floor open plan & has left Level 1 with 2 sound studio suites which could be used as an office if required.

Ground floor warehouse allows for a drive-in access. Large roller shutter door allows great natural light, security bars, kitchen, shower, toilets, high ceilings. Level 1 has 3 more sound studios and an open plan office space.