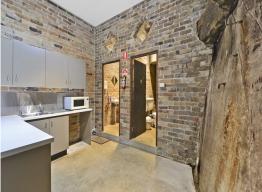

## Make the Move! Amazing Creative Office in Glebe

This property offers two levels of commercial space with a floor area of approximately 200sqm.

Originally fitted out for a Sound Studio, the owner has now made the Ground Floor open plan & has left Level 1 with 2 sound studio suites which could be used as an office if required.

Ground floor warehouse allows for a drive-in access. Large roller shutter door allows great natural light, security bars, kitchen, shower, toilets, high ceilings. Level 1 has 3 more sound studios and an open plan office space.