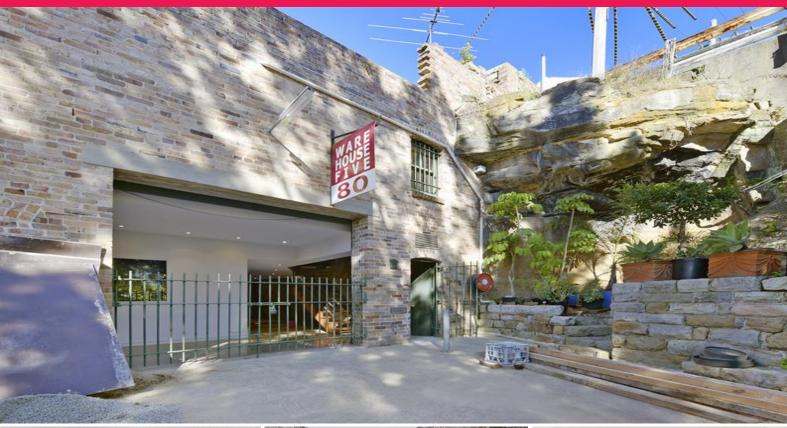

Unit 4/80 Wentworth Park, Glebe NSW 2037

## Make the Move! Amazing Creative Office in Glebe

This property offers two levels of commercial space with a floor area of approximately 200sqm.

Originally fitted out for a Sound Studio, the owner has now made the Ground Floor open plan & has left Level 1 with 2 sound studio suites which could be used as an office if required.

Ground floor warehouse allows for a drive-in access. Large roller shutter door allows great natural light, security bars, kitchen, shower, toilets, high ceilings. Level 1 has 3 more sound studios and an open plan office space.