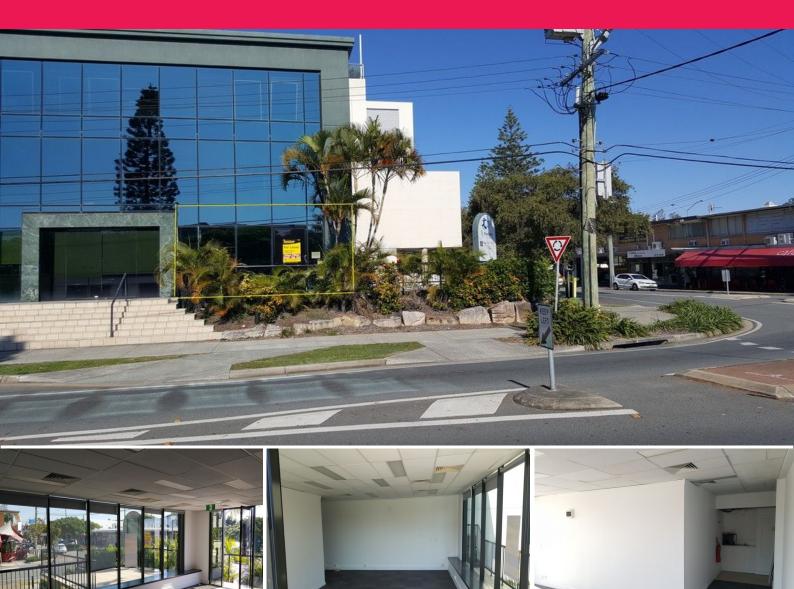

## G1/34 Thomas Drive, Chevron Island QLD 4217

## Ground Floor Central Chevron Island - Perfect for Office or Cafe!

This 70 m2 centrally located ground floor unit in the heart of Chevron Island is ideal for a shopfront, office or cafe! It has excellent exposure, plenty of street parking and is ideal for a business that requires a centralised location on the Gold Coast. The Balcony adjacent to the unit offers an excellent opportunities for customer seating or an employee rest area. Unit is fully air conditioned with floor to wall windows and reserved underground parking space.

- 70 m2
- Ground floor opposite busy Chevron Island precinct.
- Basement car park included.
- Modern fit out.
- Motivated owner ready to hear all offers.

Call Dave Miller today

Offices FOR LEASE

70sqm

Dave Miller 0427 141 513 david.miller@rhc.com.au