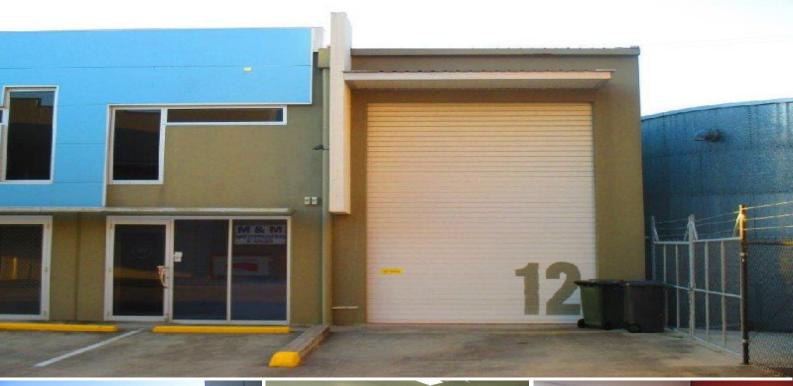

## Unit 12, 160 Lytton Road, Morningside QLD 4170

## 196m2\* Good Value Morningside Office / Warehouse

Located in the Colmslie Corporate Park this Unit offers a mix of office and warehouse space

This dual tenancy unit currently has a Tenant on the ground level on a periodic tenancy allowing the opportunity to purchase this asset as a going concern (ie: no GST payable on the sale)

First floor a/c office featuring an open plan area and a partitioned office Half height warehouse / storage area accessed via an electric container height roller door

Toilet and kitchenette amenities on each level

Exclusive use car bays included plus visitor parking available on site Very short distance to Bulimba?s thriving Oxford Street cafe & dining precinct

Motivated Vendors - Make an offer today

Industrial FOR SALE