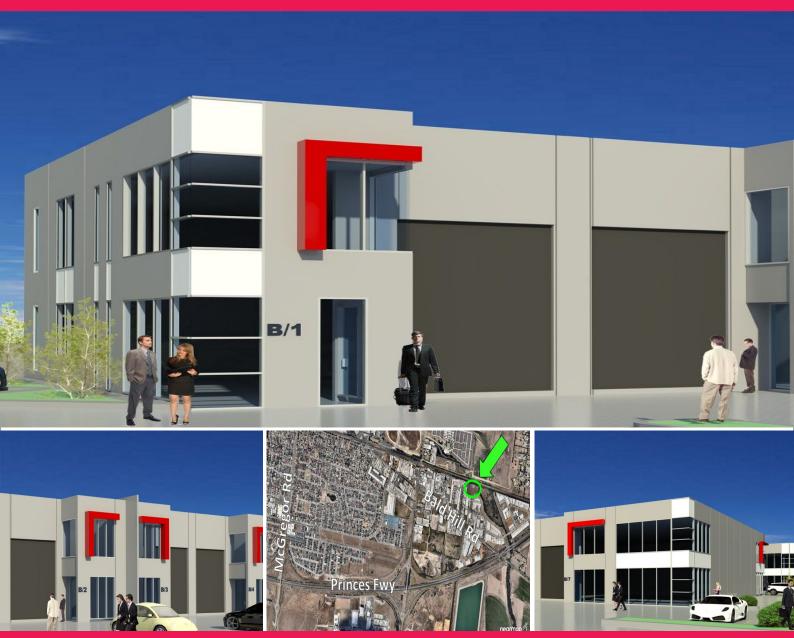

## 1-32/24 Bormar Drive, Pakenham VIC 3810

## **CONSTRUCTION HAS STARTED, WE ARE UNDERWAY!**

Located in Pakenham's thriving industrial precinct just off Bald Hill Road, with immediate access to Pakenham Bypass from Koo Wee Rup Road. You're within minutes from Bunnings, Masters, Mitre 10, Aldi and Pakenham Main Street, making this an ideal location to service any and all of your indulgences. Not to mention you are only a stone's throw away from Pakenham Train Station.

**Property Features:** 

- + Security gated complex
- + Detailed specifications
- + Stephen D'Andrea design
- + High internal clearance
- + Generous access and c

Industrial FOR SALE From \$158,000 93sqm

Matthew French 0432 582 669 matthew@richardsonfrench.com.au