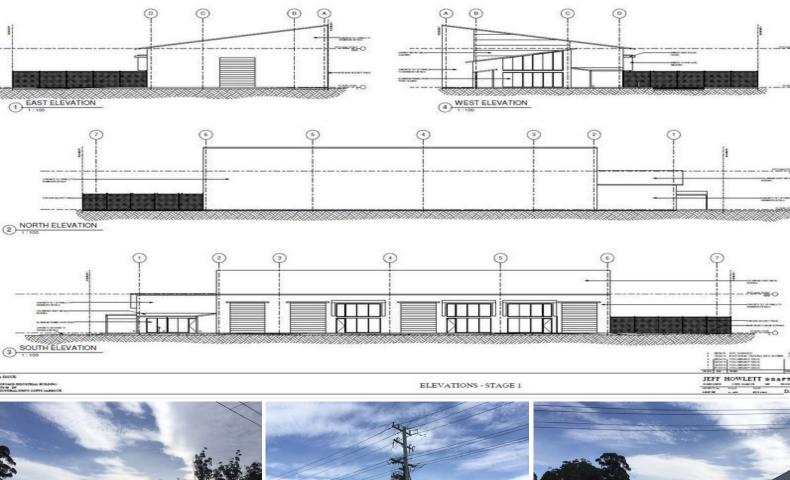

## **SOLD BY LJ HOOKER COMMERCIAL**

Unit 3 accommodates an approximate gross leasable area of 192m2 and is due for completion in October.

There are 5 units in this high quality concrete tilt complex, which features automatically operated heavy duty high clearance roller doors, full wall height feature glazing to potential office/mezzanine area and a wide driveway for excellent vehicular access.

Units 1, 4 and 5 have already been sold. Unit 3 will enjoy some street exposure.

Unit 3 enjoys the following features:

- Prime industrial location
- Popular Isles Industrial Park position
- Only 5 units in the complex
- Excellent vehicular a