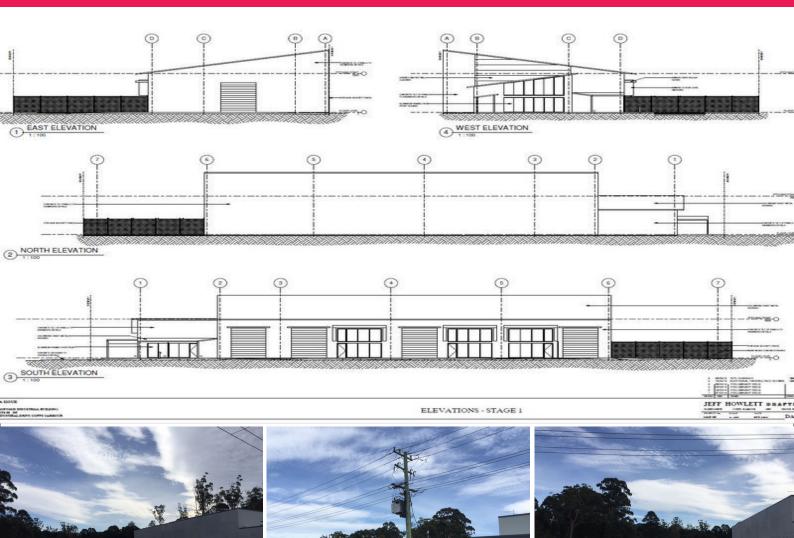

## SOLD BY LJ HOOKER COMMERCIAL

Unit 2 accommodates an approximate gross leasable area of 192m2 and is due for completion in October.

There are 5 units in this high quality concrete tilt complex, which features automatically operated heavy duty high clearance roller doors, full wall height feature glazing to potential office/mezzanine area and a wide driveway for excellent vehicular access.

Units 1, 4 and 5 have already been sold. Unit 2 will enjoy good street exposure.

Unit 2 enjoys the following features:

- Prime industrial location
- Popular Isles Industrial Park position
- Only 5 units in the complex
- Excellent vehicular a