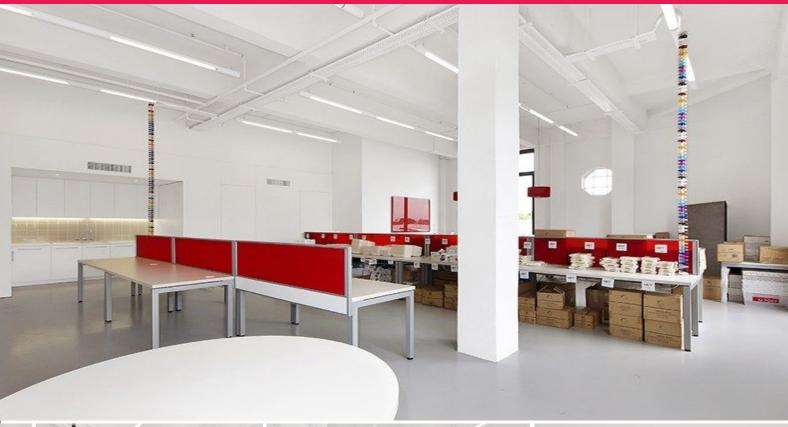

## **Stunning Warehouse in Rosebery!**

Stunning warehouse conversion comprising of forty-five (45) strata titled business suites, three (3) retail units and on-site parking.

129sqm, kitchen, own bathroom with shower, sunny corner location, floor to ceiling windows, balconies, polished cement floors, gleaming white walls, handsome landlord, AND a secure parking space.

## Features Include:

- Majority of suites have kitchen and bathroom facilities
- Refurbishment retains the "warehouse" feel and high ceilings.
- High Ceilings Levels 1 and 5 with mezzanine floors
- Balconies on Levels 3,4 and 5