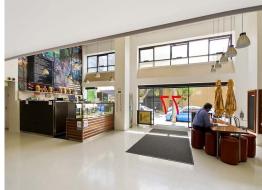

## **Stunning Warehouse in Rosebery!**

Stunning warehouse conversion comprising of forty-five (45) strata titled business suites, three (3) retail units and on-site parking.

129sqm, kitchen, own bathroom with shower, sunny corner location, floor to ceiling windows, balconies, polished cement floors, gleaming white walls, handsome landlord, AND a secure parking space.

## Features Include:

- Majority of suites have kitchen and bathroom facilities
- Refurbishment retains the "warehouse" feel and high ceilings.
- High Ceilings Levels 1 and 5 with mezzanine floors
- Balconies on Levels 3,4 and 5