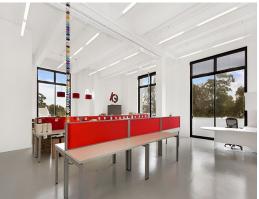

## **Stunning Warehouse in Rosebery!**

Stunning warehouse conversion comprising of forty-five (45) strata titled business suites, three (3) retail units and on-site parking.

129sqm, kitchen, own bathroom with shower, sunny corner location, floor to ceiling windows, balconies, polished cement floors, gleaming white walls, handsome landlord, AND a secure parking space.

## Features Include:

- Majority of suites have kitchen and bathroom facilities
- Refurbishment retains the "warehouse" feel and high ceilings.
- High Ceilings Levels 1 and 5 with mezzanine floors
- Balconies on Levels 3,4 and 5