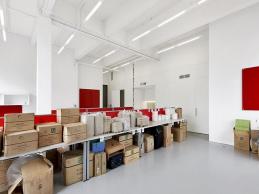

## **Stunning Warehouse in Rosebery!**

Stunning warehouse conversion comprising of forty-five (45) strata titled business suites, three (3) retail units and on-site parking.

129sqm, kitchen, own bathroom with shower, sunny corner location, floor to ceiling windows, balconies, polished cement floors, gleaming white walls, handsome landlord, AND a secure parking space.

## Features Include:

- Majority of suites have kitchen and bathroom facilities
- Refurbishment retains the "warehouse" feel and high ceilings.
- High Ceilings Levels 1 and 5 with mezzanine floors
- Balconies on Levels 3,4 and 5