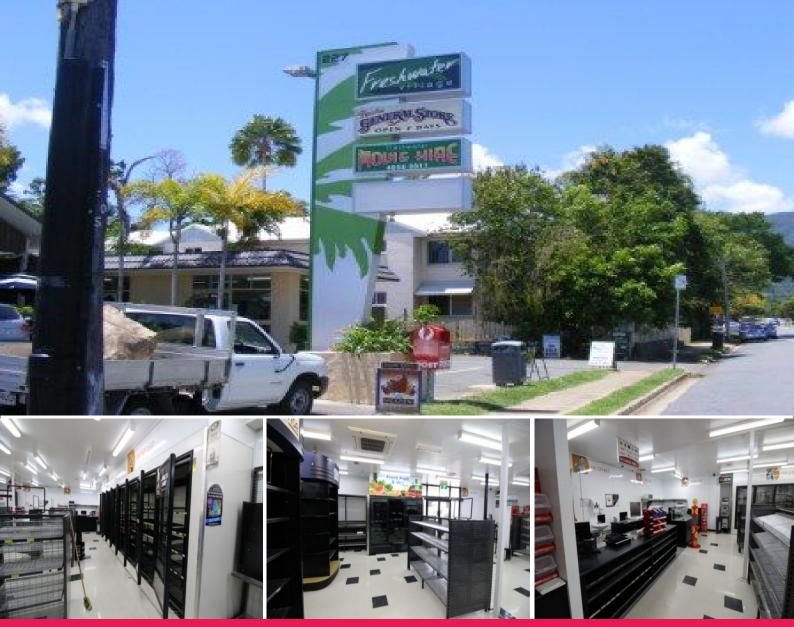

## **Convenience Store for Lease**

This popular Freshwater convenience store is now available for lease on Kamerunga Road opposite Freshwater Connection Railway Station. The store area is approximately 265m2 in total and 80% of this is dedicated to retail with the balance being rear storage accessible via a roller door. All fixtures & fittings are currently in place and include cold room, counters, shelving and electronic point of sales register. Full details are available on request.

This is being offered as a going concern with no up front outlay for the business, simply re-stock and begin trading.

The plant and equipment will be available for the lessee to purchase for \$1 at end of lease term.