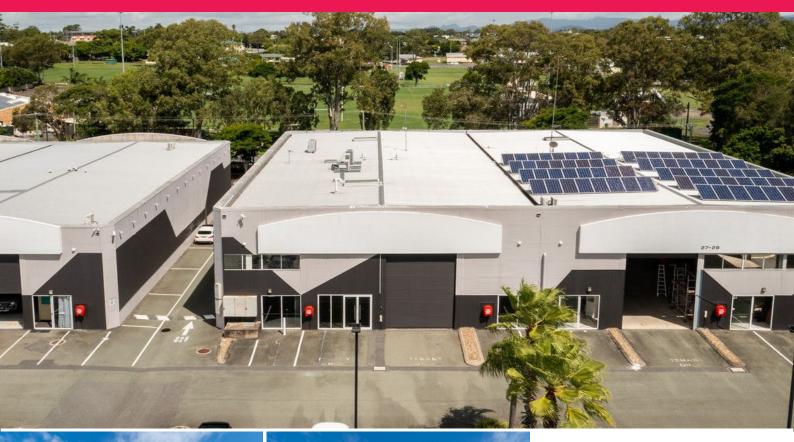

## Office and Warehouses - Must be Sold!

This is a quality constructed modern warehouse in one of the most convenient locations the Gold Coast has to offer. ?Southport Trade Centre' comprises industrial, recreational and mixed use business is only 1.3km\* from Smith Street Motorway.

- \* Total approved area 518m2\*
- \* Unit 29: 198m2\* warehouse area
- \* Unit 30: 186m2\* floor area with 134m2\* mezzanine office
- \* Ducted air conditioning throughout offices
- \* 4 amenities plus shower & 2 kitchenettes
- \* Hi-bay lighting
- \* 3 phase power
- \* Selling with vacant possession
- \* Being sold as is, whe

Industrial FOR SALE

518sqm

Scott Wells 0412766163 s.wells@rwsp.net Lisa Dunne 0420208891 I.dunne@rwsp.net