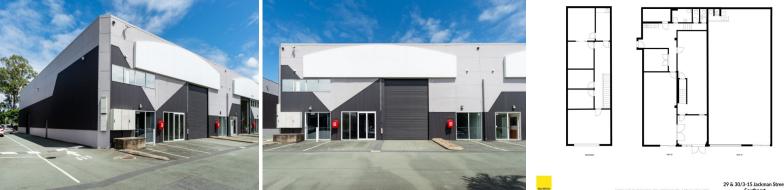

## Office and Warehouses - Must be Sold!

This is a quality constructed modern warehouse in one of the most convenient locations the Gold Coast has to offer. ?Southport Trade Centre' comprises industrial, recreational and mixed use business is only 1.3km\* from Smith Street Motorway.

- \* Total approved area 518m2\*
- \* Unit 29: 198m2\* warehouse area
- \* Unit 30: 186m2\* floor area with 134m2\* mezzanine office
- \* Ducted air conditioning throughout offices
- \* 4 amenities plus shower & 2 kitchenettes
- \* Hi-bay lighting
- \* 3 phase power
- \* Selling with vacant possession
- \* Being sold as is, whe

Industrial FOR SALE

518sqm

Scott Wells 0412766163 s.wells@rwsp.net Lisa Dunne 0420208891 I.dunne@rwsp.net