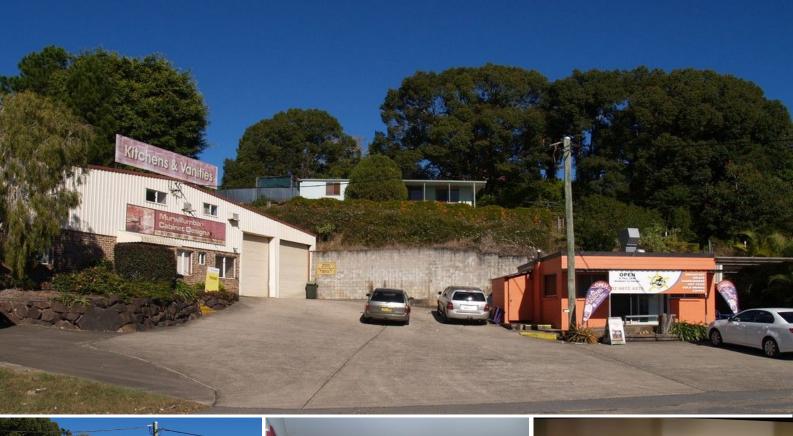

## Large Warehouse with Additional Income

This large freehold property is situated in the heart of the Murwillumbah industrial precinct. Well-positioned on a 1992sqm\*corner site has dual street/driveway access with multiple building entry points with roller doors. The sale also includes income from small independently run takeaway business with recently upgraded lease conditions

\* 830m2\* factory / warehouse

- $^{\ast}$  Includes 50m2  $^{\ast}$  showroom/offices plus 50m2  $^{\ast}$  mezzanine office space with an additional 30m2  $^{\ast}$  mezzanine
- \* 4 high access roller doors and lots of 3 phase power
- \* 3 Industrial extraction fans installed
- \* Ample parking

Industrial FOR SALE \$870,000 830sqm