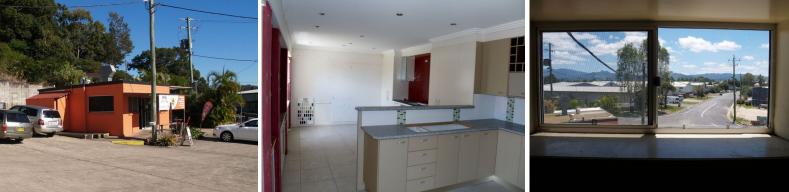

## Large Warehouse with Additional Income

This large freehold property is situated in the heart of the Murwillumbah industrial precinct. Well-positioned on a 1992sqm\*corner site has dual street/driveway access with multiple building entry points with roller doors. The sale also includes income from small independently run takeaway business with recently upgraded lease conditions

\* 830m2\* factory / warehouse

- $^{\ast}$  Includes 50m2  $^{\ast}$  showroom/offices plus 50m2  $^{\ast}$  mezzanine office space with an additional 30m2  $^{\ast}$  mezzanine
- \* 4 high access roller doors and lots of 3 phase power
- \* 3 Industrial extraction fans installed
- \* Ample parking