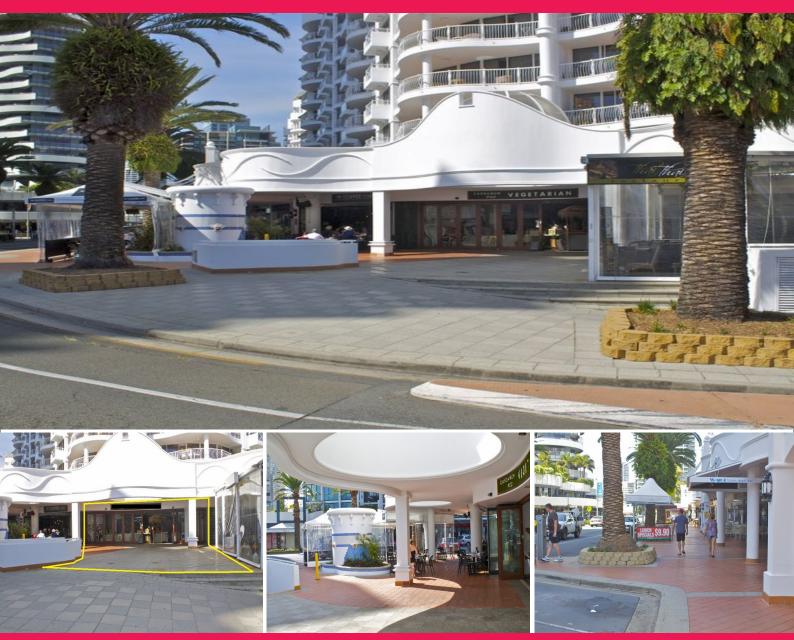

## 22/90 Surf Parade, Broadbeach QLD 4218

## **BROADBEACH CAFE, RESTAURANT & BAR OPPORTUNITY**

Shop 22 "The Phoenician North" Complex

- Magnificent location corner Surf Parade and Queensland Avenue
- North East facing opposite the popular Broadbeach Beachside Park
- In the Heart of Broadbeach's Retail, Restaurant & Shopping Precinct
- Minutes walk to the Beach & Surf, Convention Centre, Light Rail etc
- Surrounded by Tourist and Residential Accommodation
- Internal Dining and Lounge areas with NLA 133m2
- Plus Extensive Al Fresco area Included No GCCC Licence Fees
- Partial Fit-out in Place plus Walk-in Cold Room
- Suit vast variety of Speciality Cuisines and Themes
- Promotion to both Locals and Tourists will reward
- \*\* Outgoings Approx \$1,