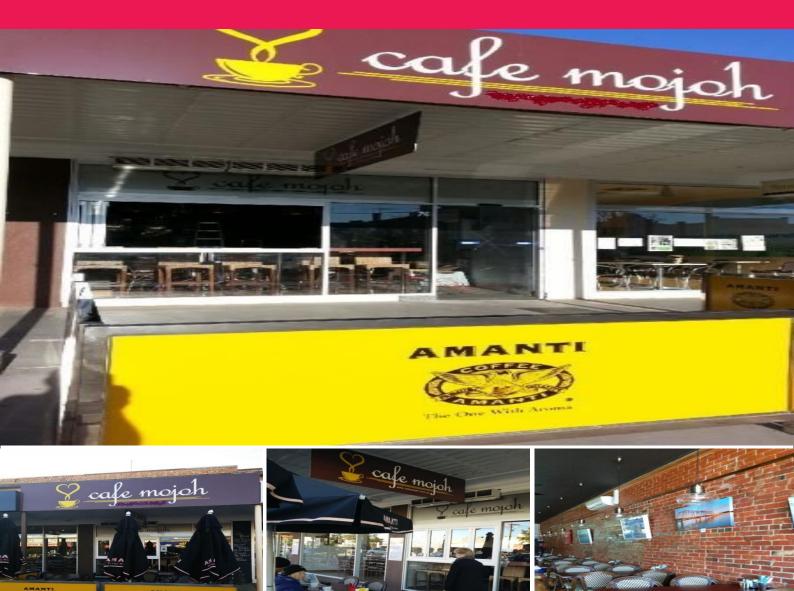

## Cafe in the Heart of the Sun Country Playground

Phone enquiries - please quote property ID 17007

A wonderful opportunity awaits anyone that would like to take over a newly established and already successful cafe in the heart of Yarrawonga.

Currently operating 7 days a week for all day breakfast and lunch, with incredible potential for further growth. Opportunities for evening meal service and the possibility of a liquor licence means the sky's the limit!

Loved by locals and visitors alike, this thriving and busy cafe stands out as a unique dining experience, with it's impressive decor and appealing, healthy menu choices. The coffee and food is second to none, and the cafe has already established a reputation for the consistent quality it prod