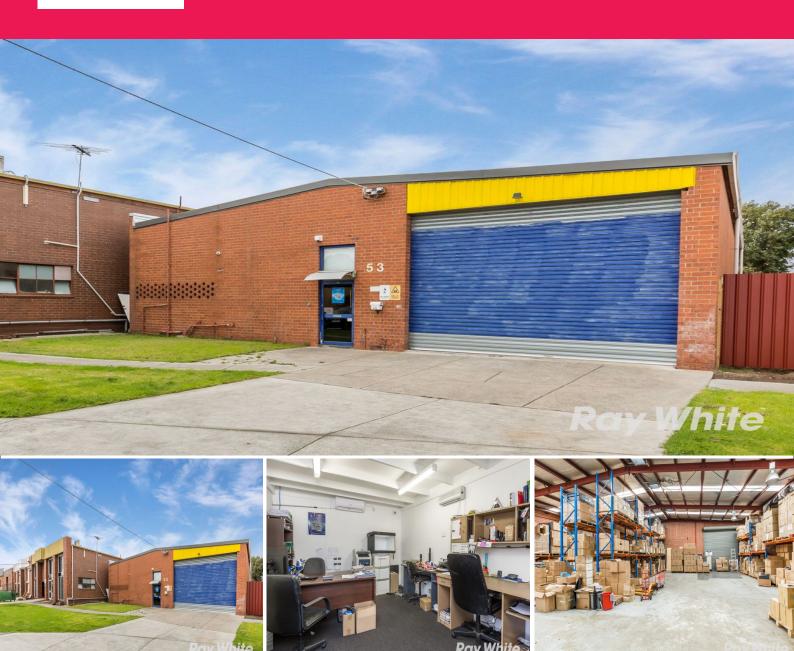

### **FUNCTIONAL WAREHOUSE WITH REAR YARD**

This standalone warehouse being clean and functional is suited for many uses is located just off Centre Dandenong Road around the corner from Warrigal Rd & Nepean Hghway, also within close proximity to Moorabbin airport, DFO(Direct Factory Outlets) & COSTCO

- Total land area 1011m2 approx
- Warehouse area 375m2 approx
- Plus further storage/hardstand area of 130m2 approx
- Dual roller/door access
- Includes small office
- M/F TOILETS

\$32,000 Per Annum + GST + Outgoings