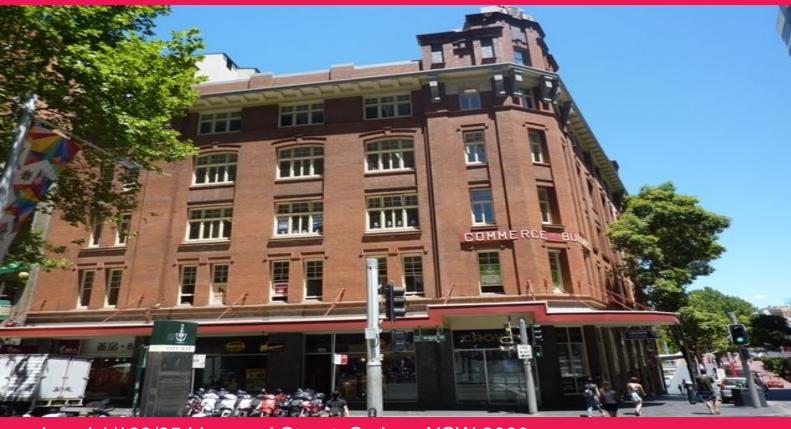

Level 1/103/35 Liverpool Street, Sydney NSW 2000

It has lift access, common kitchenette and bathrooms. Net rent \$245.3/m2, estimated outgoings \$111/m2.

35 Liverpool Street (Commerce Building) is positioned on the corner of Liverpool and Sussex Streets, conveniently sitting in the middle of the major amenities. Chinatown is a short walk to the south of the property with Darling Harbour to the west. Town Hall Station and George Street cinemas are located to the east of the building.