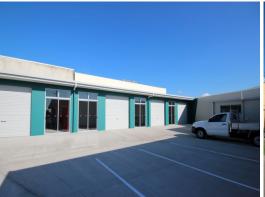

## 7/37 Civil Road, Garbutt QLD 4814

## New warehouse/office unit for \$600 per month

Apex Business Warehouse Complex

Unit 7 is available as of August 2016 and includes a roller door, glass sliding entrance door and glass shopfront, kitchenette and insulation. Units can also be fully air conditioned if required.

Rental: From \$600 per month + GST

Contact Ray White Commercial on 07 4726 7888 for further information.

Industrial FOR LEASE

42sqm

Ray White. Commercial
Townsville

**Troy Townsend** 

0407213887

troy.townsend@raywhite.com