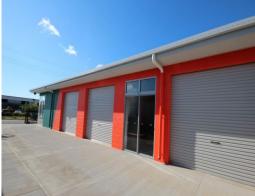

## 7/37 Civil Road, Garbutt QLD 4814

## New warehouse/office unit for \$600 per month

Apex Business Warehouse Complex

Unit 7 is available as of August 2016 and includes a roller door, glass sliding entrance door and glass shopfront, kitchenette and insulation. Units can also be fully air conditioned if required.

Rental: From \$600 per month + GST

Contact Ray White Commercial on 07 4726 7888 for further information.

Industrial FOR LEASE

42sqm

Ray White. Commercial
Townsville

**Troy Townsend** 

0407213887

troy.townsend@raywhite.com