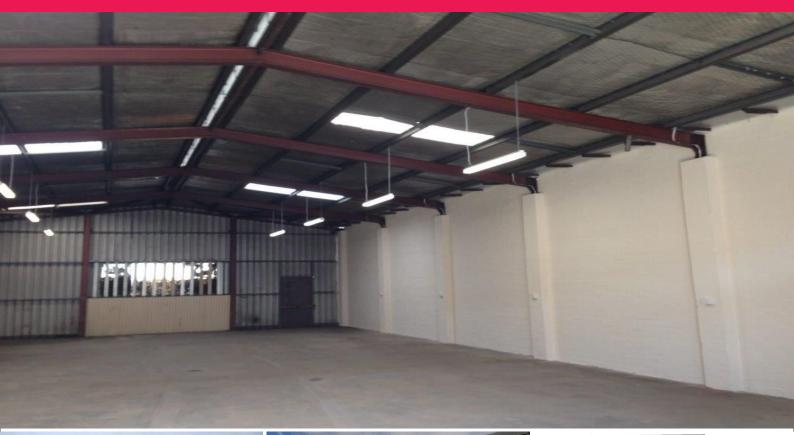

## Affordable Renovated Factory Unit With Easy Gross Rental

Unit 6 only \$18,500pa plus GST for

Affordable factory units situated in an industrial hub with easy access to Albany, Roe and Tonkin Highway, this unit is ideal for general industry or additional storage needs

The Lessor has just repainted & renovated the office and toilets making it very presentable at an affordable price!

Each unit includes:

- 229m? unit with new office/kitchen and toilet
- 3 phase power
- Shared secure yard for loading & unloading