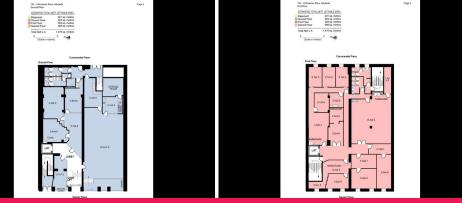

Ground floor area may be converted to various types of retail whilst the first floor lends itself to a commercial use. Coromandel Place provides rear lane access to the Ground floor tenancy. Each level is self-contained with bathroom amenities.

Lessor willing to remove all wall partitions to provide a clear span tenancy.

> Ground floor area of approx 365 sqm.

> First floor area of approx 390 sqm.

Retail FOR LEASE

757sqm

Romualdo Cicchiello 0412 710 348 rcicchiello@ljhc.com.au