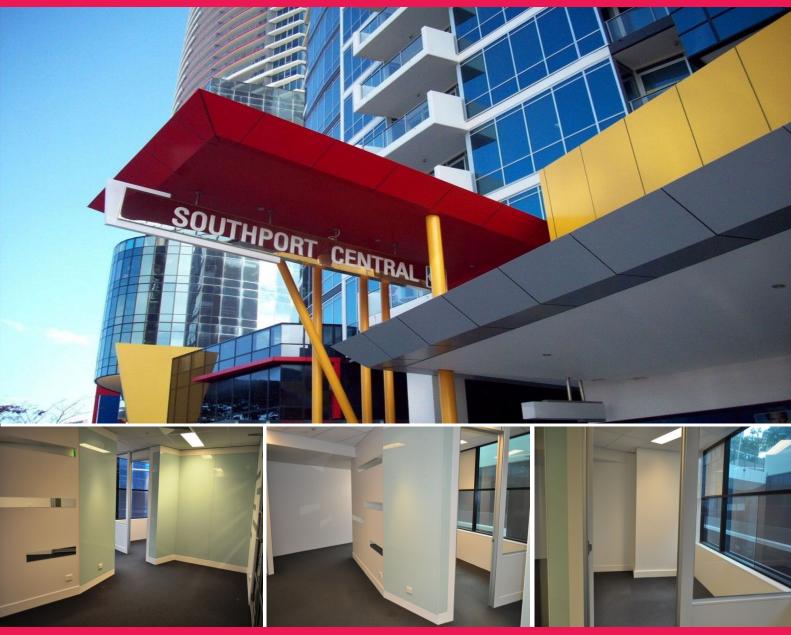

## 64sqm\* Southport Central Office

- \* Fully-fitted Southport Central office suite
- \* Comprising two private offices, reception, open plan area
- \* Internal kitchenette and one allocated secure car space included
- \* Onsite 24-hour security plus 24/7 building access
- \* The office is located within the busy commercial hub, Southport Central within the Southport CBD and only a short moment from local court house, major banks and financial services, Gold Coast Light Rail and local shopping & cafes
- \* Fitted tenancies do not last long don't miss this opportunity!

\*Approx

CLS24556

Please con

Offices

FOR LEASE

64sqm