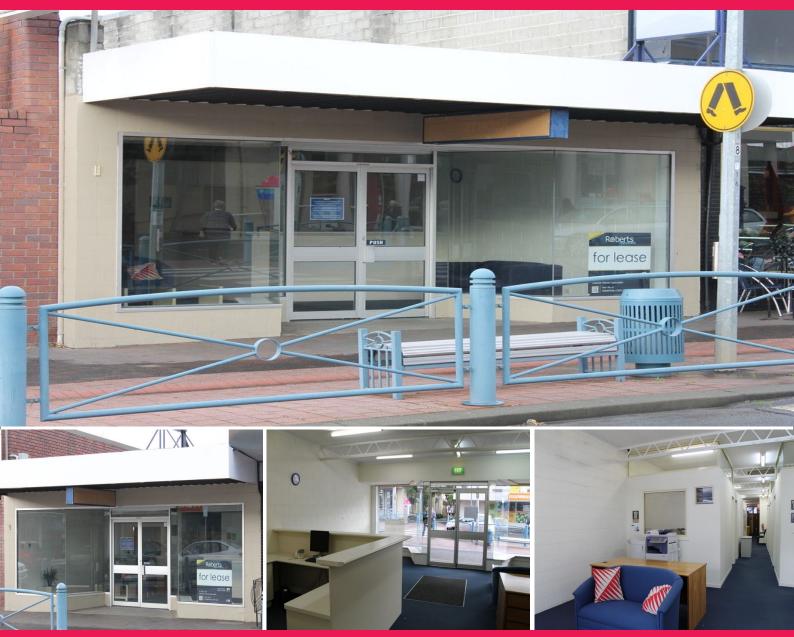

## 51 High Street, New Norfolk TAS 7140

## **SPACIOUS OFFICE BUILDING - NEW NORFOLK**

BUSY CBD LOCATION ? IMMEDIATE OCCUPANCY AVAILABLE FOR LEASE ? Approximately 230m2.

Well known office building located in the commercial heart of New Norfolk offering extensive window frontage onto High Street. This affordable office space is s being offered for immediate Lease. Consider this;

\* Located alongside the CBA the building has prominent ground level exposure to the busy High Street which enjoys a constant volume of pedestrian and vehicular traffic-flow, in a commercial precinct;

\* Ideally suited for agency or professional use or small business operator requiring additional storage space at an affordable rental;

\* Regularly maintained and updated complete with spacious showroom/display/customer waiting area and front office reception, board or meeting room, combination of open plan & private offices, kitchen and

Offices FOR LEASE

230sqm

Roberts Commercial

John Barwick 0438 279 089 johnbarwick@robertsre.com.au