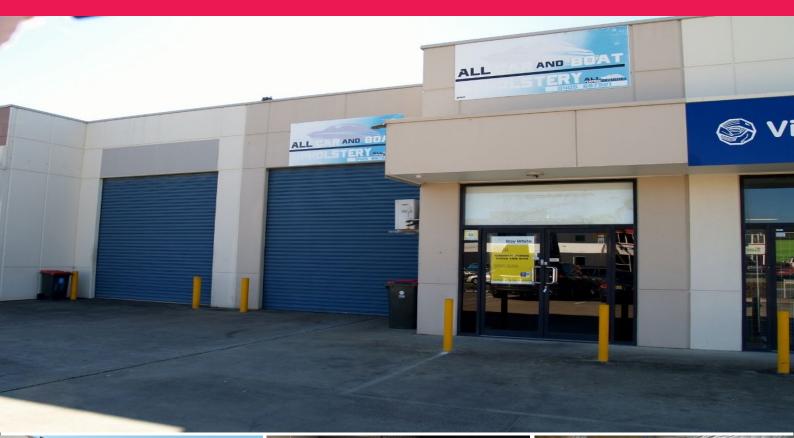

## 6/25 Industry Drive, Tweed Heads South NSW 2486

## **Street Front Strata For Sale**

- 160m2 on the floor plus approx 100m2 mezzanine
- Excellent street front position in neat complex
- Great signage options and 3 allocated car parks
- High access electric roller door
- Air conditioned
- Mezzanine with kitchenette
- Would suit owner occupier or investor
- Will not last long ? inspect today

## \*approx.

To arrange an inspection or for more information please contact:

Ray White Commercial GC

Industrial FOR SALE

160sqm