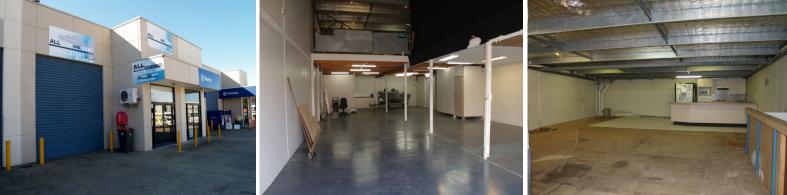

## 6/25 Industry Drive, Tweed Heads South NSW 2486

## **Street Front Strata For Sale**

- 160m2 on the floor plus approx 100m2 mezzanine
- Excellent street front position in neat complex
- Great signage options and 3 allocated car parks
- High access electric roller door
- Air conditioned
- Mezzanine with kitchenette
- Would suit owner occupier or investor
- Will not last long ? inspect today

## \*approx.

To arrange an inspection or for more information please contact:

Ray White Commercial GC

Industrial FOR SALE

160sqm