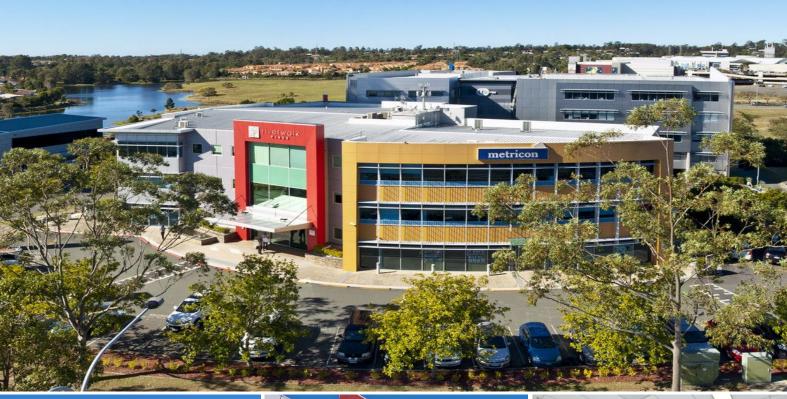

## **Overseas Investor Must Liquidate!**

- \* 113m2\* office space in Riverwalk Place close to Robina Town Centre
- \* Tenant in place until December 2018
- \* 38,463.60pa + GST + OG with increases
- \* 4 separate offices and reception area with ducted air conditioning
- \* Zoning?Commercial Office Business
- \* Other tenants include medical, financial, property and IT
- \* Overseas investor will consider your offer today!

Auction: Thursday 18 August, 2016, 11am

Venue: Gold Coast Turf Club, Racecourse Drive, Bundall

\*approx

Ray White has not indep

Offices

FOR SALE

113sqm