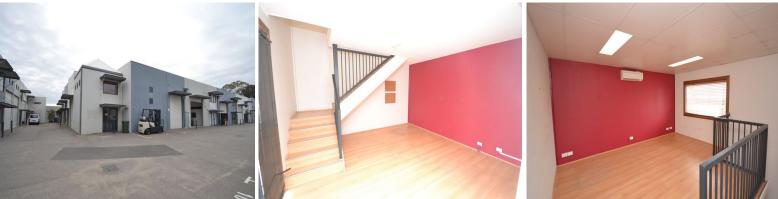

# Office/Warehouse with flexible options for lease - 93sqm, 195sqm or 288sqm

Fantastic opportunity to secure small, medium or larger space for your business or hobby workshop.

Two adjoining units that can be leased as one or individually. Unit 8

- 195sqm total area apportioned into approximately 50sqm of office and amenity and 145sqm of warehouse
- Office is over two levels and is air conditioned throughout, alarmed and network cabled.
- Warehouse features dual electric roller door access and 3 phase power
- Perfect for small business wanting a little more professional presentation