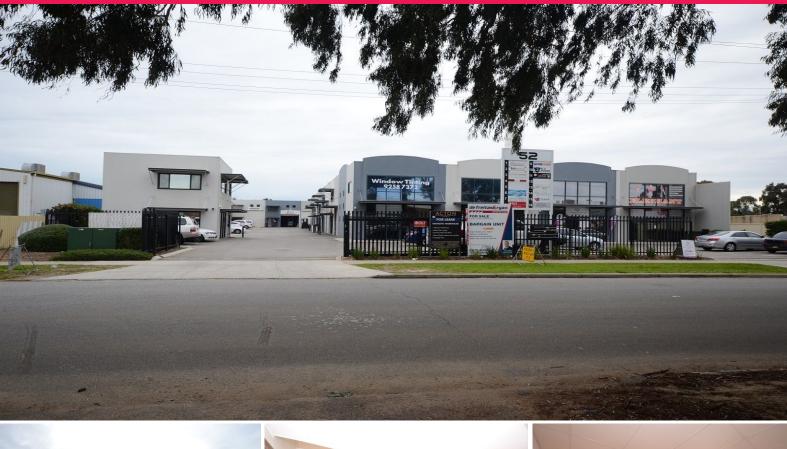

# Office/Warehouse with flexible options for lease - 93sqm, 195sqm or 288sqm

Fantastic opportunity to secure small, medium or larger space for your business or hobby workshop.

Two adjoining units that can be leased as one or individually. Unit 8

- 195sqm total area apportioned into approximately 50sqm of office and amenity and 145sqm of warehouse
- Office is over two levels and is air conditioned throughout, alarmed and network cabled.
- Warehouse features dual electric roller door access and 3 phase power
- Perfect for small business wanting a little more professional presentation

Industrial FOR LEASE