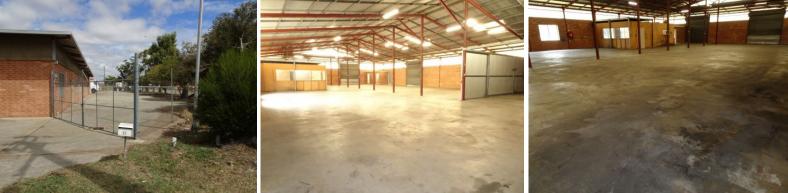

## 862sqm building with 605sqm yard

862sqm Office / Workshop Area 605sqm Exclusive Private Hardstand Secure Car Park

Key Features Include:

- Multiple roller door access to the warehouse

- Large Power Supply including 3 phase power

- Suitable for a range of industrial uses including factory, logistics or storage.

- Private and enclosed hardstand to load and unload shipping containers
- Good Access
- Close proximity to Tonkin Highway, Roe Highway & Albany Highway.