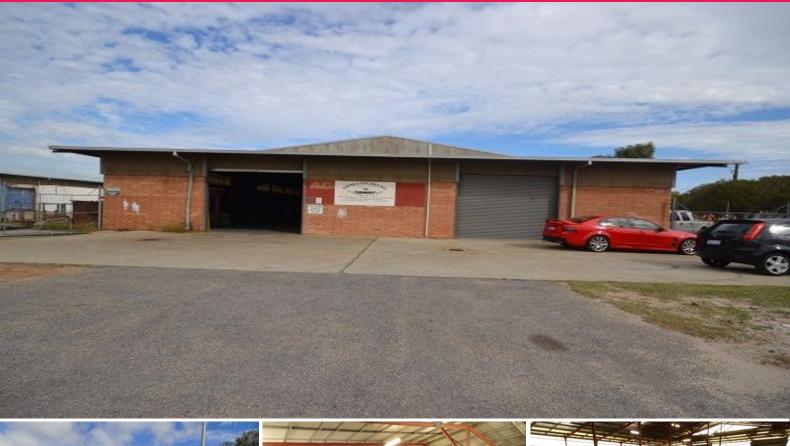

## 21 Ryelane Street, Maddington WA 6109

## 862sqm building with 605sqm yard

862sqm Office / Workshop Area 605sqm Exclusive Private Hardstand Secure Car Park

Key Features Include:

- Multiple roller door access to the warehouse

- Large Power Supply including 3 phase power

- Suitable for a range of industrial uses including factory, logistics or storage.

- Private and enclosed hardstand to load and unload shipping containers
- Good Access
- Close proximity to Tonkin Highway, Roe Highway & Albany Highway.