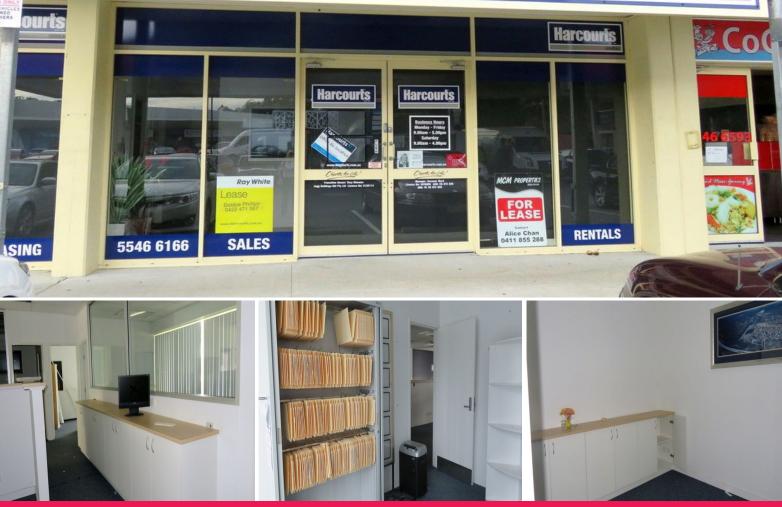

### 19 Peachey Road, Ormeau QLD 4208

## **Great Location**

- \* Retail or office space
- \* 145m2\* in Ormeau
- \* Boardroom and three separate offices
- \* Large open area in the centre
- \* Data, phone cabling and cabinetry in place