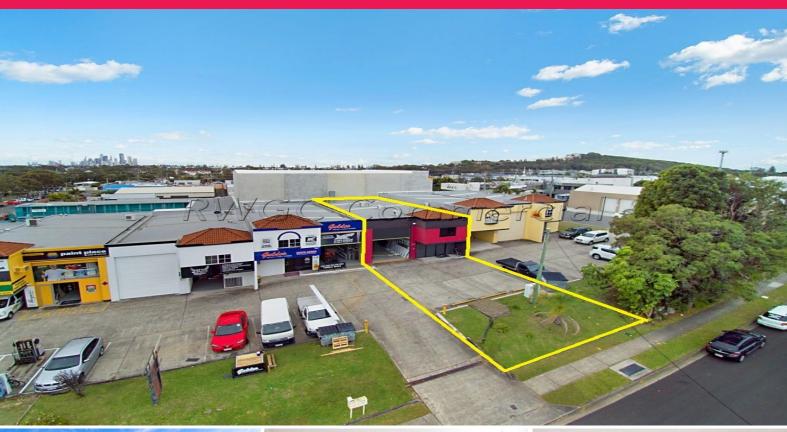

## Gold Coast Commercial Tenanted investment - with new 5+5+5 lease - Net Income \$4

This well appointed freehold light industrial factory located at 49 Paradise avenue Miami has been home to the same signage business tenant since 2008. The business has recently entered into a new 5+5+5 lease at \$48000pa + gst + all outgoings with 3% annual increases.

This property is freehold, including land, and is not a strata title.

Local Authority: GOLD C

Industrial FOR SALE

200sqm

Ray White. Commercial

Dru Morgan

0418 185 484 dru.morgan@raywhite.com