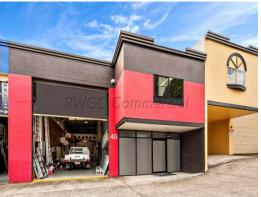

## Gold Coast Commercial Tenanted investment - with new 5+5+5 lease - Net Income \$4

This well appointed freehold light industrial factory located at 49 Paradise avenue Miami has been home to the same signage business tenant since 2008. The business has recently entered into a new 5+5+5 lease at \$48000pa + gst + all outgoings with 3% annual increases.

This property is freehold, including land, and is not a strata title.

Local Authority: GOLD C

Industrial FOR SALE

200sqm

Ray White. Commercial

Dru Morgan

0418 185 484 dru.morgan@raywhite.com