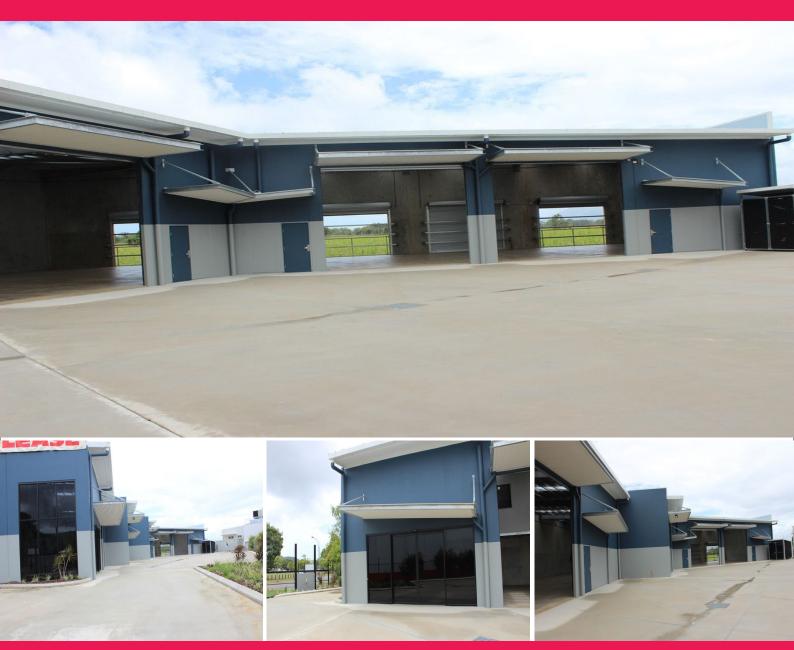

### **Reduced - Must Be Leased**

Price reduced, conditions relaxed, our instructions are to lease.

This 154 m2 tenancy is one of two remaining areas available in this great looking, new complex in Smithfield. The owner has gone to great lengths to include a heap of features in the development including skylights in the roof to cut down on power usage for lighting.

Automatic closing roller door 5 metres wide and 4.4 metres high. There is 930 m2 hardstand with a minimum of 20 shared car parks.

Dimensions: Approximately 10m x 15m. Can be amalgamated with tenancy 1.