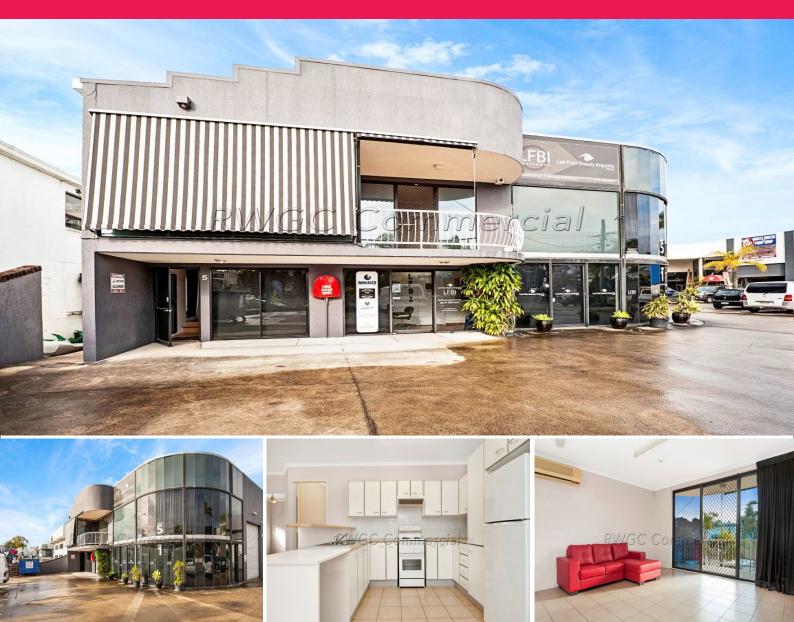

## **Rare Find in Burleigh**

WORK, REST and PLAY in this property, which includes both a 192m2 warehouse with showroom and office area with own amenities PLUS a 3 bedroom fully approved residence to be sold in one line.

- 192m2\* showroom warehouse
- 3 bedroom fully approved residence
- Excellent street frontage and signage
- 2 x separate titles
- Located in heart of Burleigh Commercial hub
- To be sold in one line

Contact exclusive agent