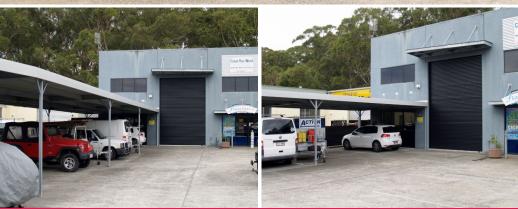

## **Modern Tilt Slab in Gated Complex**

Well presented industrial warehouse with high roller door access and glass front entry to an air conditioned reception office.

- 132m2\* on the floor with tidy office at front
- Excellent presentation in neat complex
- 3 allocated under cover car parks
- Secure gated complex close to Tweed City Shopping Centre
- Glass front entry with a/c office at front
- Available now

For more information or to arrange an inspection please contact Darren Jones.

Industrial FOR LEASE

132sqm

Ray White. Commercial

**Darren Jones** 

0402 188 648 darren.jones@raywhite.com