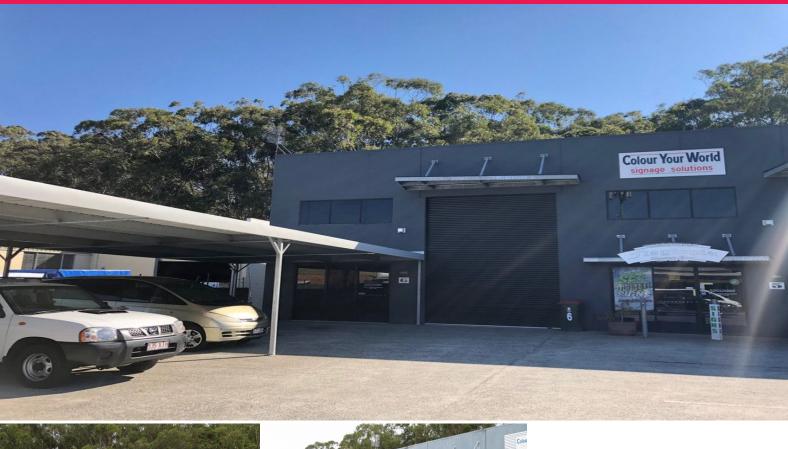

## **Modern Tilt Slab in Gated Complex**

Well presented industrial warehouse with high roller door access and glass front entry to an air conditioned reception office.

- 132m2\* on the floor with tidy office at front
- Excellent presentation in neat complex
- 3 allocated under cover car parks
- Secure gated complex close to Tweed City Shopping Centre
- Glass front entry with a/c office at front
- Available now

For more information or to arrange an inspection please contact Darren Jones.

Industrial FOR LEASE

132sqm

Ray White. Commercial

**Darren Jones** 

0402 188 648 darren.jones@raywhite.com