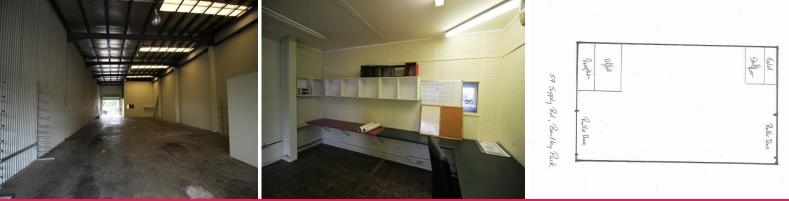

## 240 m2 Warehouse And Office

Solid warehouse located on the southside of Cairns, close to Bruce Highway. Dual roller door at the front and rear enables drive through. 25 m2 air conditioned office, rear staff room and toilets, 3 phase power and four rear and two front car parks.

5.5 metre internal clearance, dimensions are 10 metres wide by 24 metres deep.

Available now at \$2000 per month + GST.

Contact: Exclusive agent Scott Green - Ray White Commercial Cairns for more information.