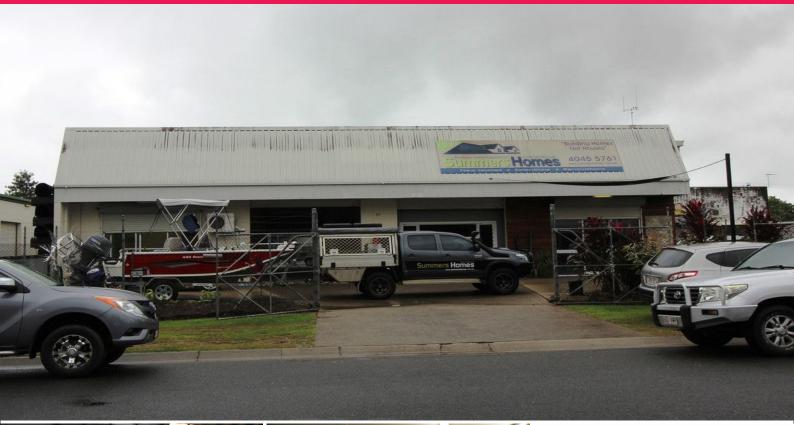

## 57 Supply Road, Cairns QLD 4870

## 240 m2 Warehouse And Office

Solid warehouse located on the southside of Cairns, close to Bruce Highway. Dual roller door at the front and rear enables drive through. 25 m2 air conditioned office, rear staff room and toilets, 3 phase power and four rear and two front car parks.

5.5 metre internal clearance, dimensions are 10 metres wide by 24 metres deep.

Available now at \$2000 per month + GST.

Contact: Exclusive agent Scott Green - Ray White Commercial Cairns for more information.