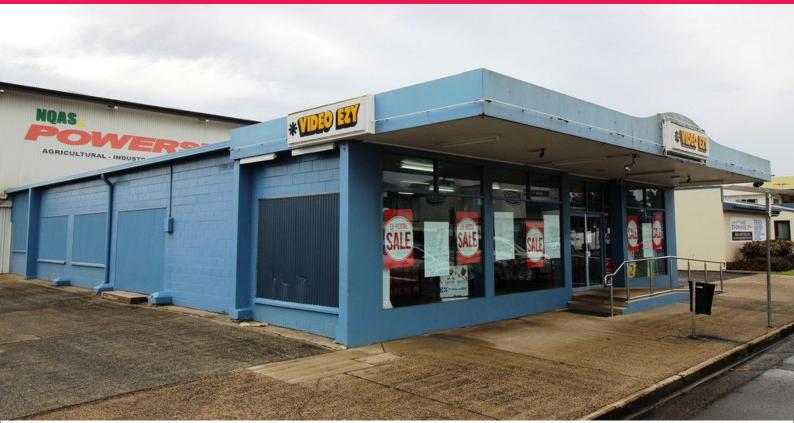

## 45 Grace Street, Innisfail QLD 4860

## 270 sqm Showroom / Retail / Office

Situated on the corner of Grace and Charles Streets, Innisfail. Was Video Ezy for 15 years. The property has an excellent position with high visibility and would be suitable for many uses.

Shop dimensions are 12 x 22.5 metres with a 3 metre ceiling height. Fully air conditioned with recessed lighting, male and female toilet and a small, private office. Large front customer counter at entry, access via a disabled ramp and double doorway.

12 metre shop front with additional shop front along Charles Street. Near BCF, KFC, NQS and Government offices.

Showrooms/bulky Goods FOR LEASE

270sqm