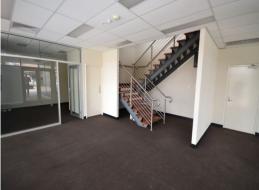

### 592sqm\* corporate building with 12 on site parking bays

Quality is the key with this building. Tilt panel construction with ample natural light throughout the office surrounded by landscaped gardens and ample onsite parking. This building offers a modern, bright split level office and high truss warehouse with easy access from the crossover. Conveniently located in the City of Belmont

Key features include:

- Excellent natural light throughout all 212sqm\* office
- 7-8 metre clearspan 380sqm\* Warehouse with easy access and natural light
- Great staff facilities including shower
- Signage rights
- Security lighting at night
- 12 exclusive on site