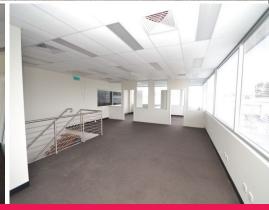

### 592sqm\* corporate building with 12 on site parking bays

Quality is the key with this building. Tilt panel construction with ample natural light throughout the office surrounded by landscaped gardens and ample onsite parking. This building offers a modern, bright split level office and high truss warehouse with easy access from the crossover. Conveniently located in the City of Belmont

Key features include:

- Excellent natural light throughout all 212sqm\* office
- 7-8 metre clearspan 380sqm\* Warehouse with easy access and natural light
- Great staff facilities including shower
- Signage rights
- Security lighting at night
- 12 exclusive on site