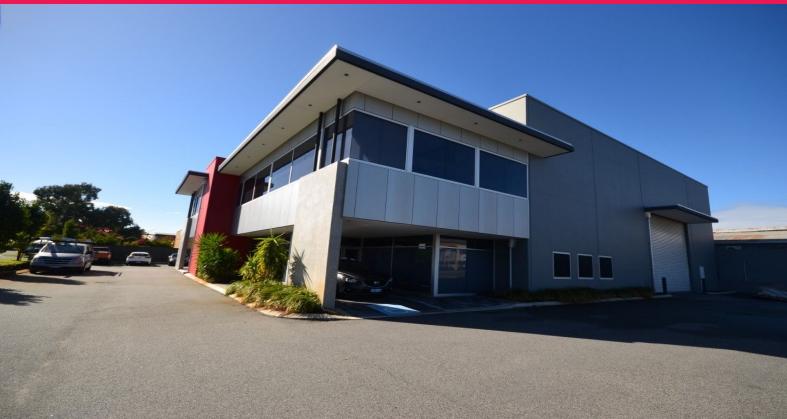

### 1/4 Camden Street, Belmont WA 6104

### 592sqm\* corporate building with 12 on site parking bays

Quality is the key with this building. Tilt panel construction with ample natural light throughout the office surrounded by landscaped gardens and ample onsite parking. This building offers a modern, bright split level office and high truss warehouse with easy access from the crossover. Conveniently located in the City of Belmont

Key features include:

- Excellent natural light throughout all 212sqm\* office
- 7-8 metre clearspan 380sqm\* Warehouse with easy access and natural light
- Great staff facilities including shower
- Signage rights
- Security lighting at night
- 12 exclusive on site

Industrial FOR LEASE

592sqm